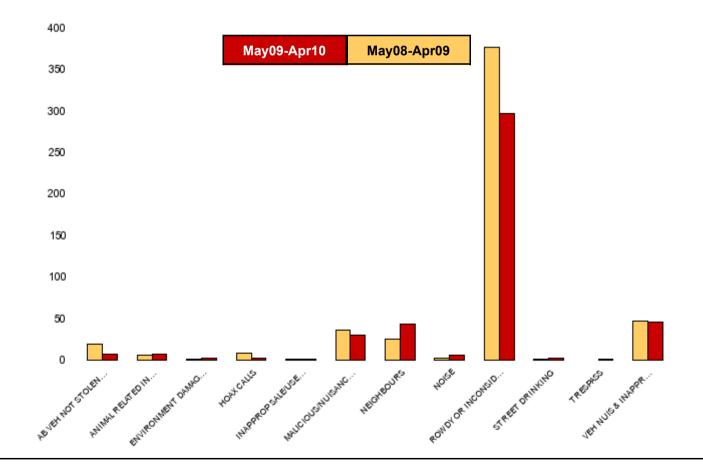

#### **Kettering Town Sector - ASB**

| NSIR Closing Category Desc     | No of Incidents<br>(May09-Apr10) | No of Incidents<br>(May08-Apr09) | +/- Incidents | % Change<br>Incidents |
|--------------------------------|----------------------------------|----------------------------------|---------------|-----------------------|
| AB VEH NOT STOLEN/OBSTRUCT     | 105                              | 152                              | -47           | -31%                  |
| ANIMAL RELATED INC ANTI-SOCIAL | 37                               | 31                               | 6             | 19%                   |
| BEGGING/VAGRANCY               | 27                               | 24                               | 3             | 13%                   |
| ENVIRONMENT DAMAGE OR LITTER   | 17                               | 9                                | 8             | 89%                   |
| HOAX CALLS                     | 89                               | 118                              | -29           | -25%                  |
| INAPPROP SALE/USE FIREWORKS    | 7                                | 19                               | -12           | -63%                  |
| MALICIOUS/NUISANCE COMMS       | 368                              | 317                              | 51            | 16%                   |
| NEIGHBOURS                     | 254                              | 227                              | 27            | 12%                   |
| NOISE                          | 91                               | 45                               | 46            | 102%                  |
| PROSTITUTION RELATED ACTIVITY  | 3                                | 1                                | 2             | 200%                  |
| ROWDY OR INCONSIDERATE BEHAV   | 3155                             | 3442                             | -287          | -8%                   |
| STREET DRINKING                | 39                               | 19                               | 20            | 105%                  |
| TRESPASS                       | 11                               | 9                                | 2             | 22%                   |
| VEH NUIS & INAPPROP VEH USE    | 332                              | 295                              | 37            | 13%                   |
| Sum:                           | 4535                             | 4708                             | -173          | -4%                   |