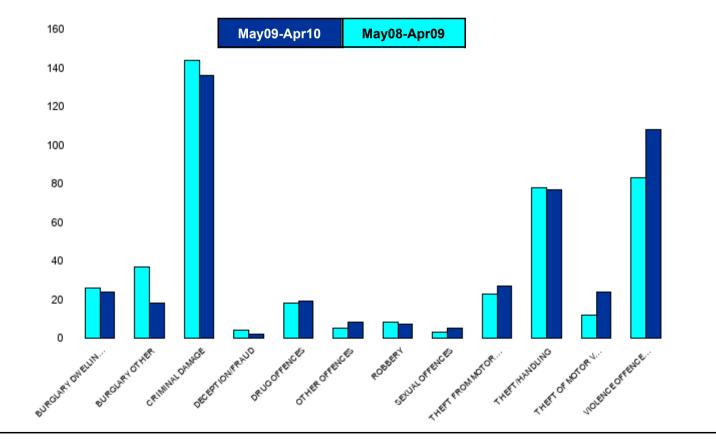

### **NK01 William Knibb - Crime**

| HO Group                  | No of Crimes<br>(May09-Apr10) | No of Crimes<br>(May08-Apr09) | +/- Crime | % Change |
|---------------------------|-------------------------------|-------------------------------|-----------|----------|
| BURGLARY DWELLING         | 39                            | 27                            | 12        | 44%      |
| BURGLARY OTHER            | 52                            | 55                            | -3        | -5%      |
| CRIMINAL DAMAGE           | 272                           | 246                           | 26        | 11%      |
| DECEPTION/FRAUD           | 61                            | 60                            | 1         | 2%       |
| DRUG OFFENCES             | 64                            | 68                            | -4        | -6%      |
| OTHER OFFENCES            | 51                            | 35                            | 16        | 46%      |
| ROBBERY                   | 12                            | 25                            | -13       | -52%     |
| SEXUAL OFFENCES           | 17                            | 15                            | 2         | 13%      |
| THEFT FROM MOTOR VEHICLES | 52                            | 62                            | -10       | -16%     |
| THEFT/HANDLING            | 561                           | 538                           | 23        | 4%       |
| THEFT OF MOTOR VEHICLES   | 33                            | 41                            | -8        | -20%     |
| VIOLENCE OFFENCES         | 330                           | 322                           | 8         | 2%       |
| Sum:                      | 1544                          | 1494                          | 50        | 3%       |