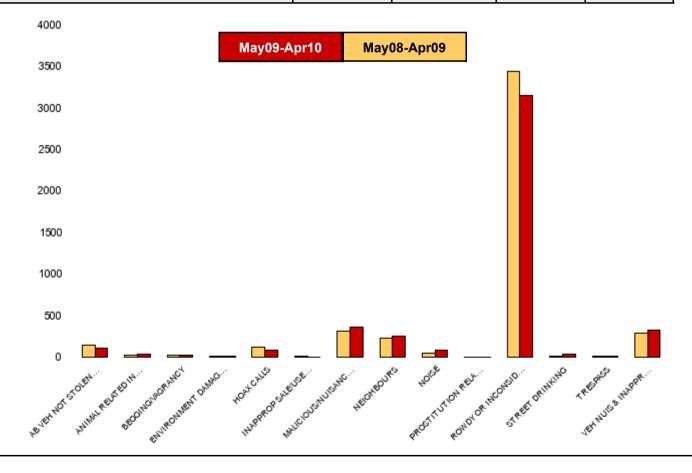

#### **Kettering Town Sector - ASB**

| NSIR Closing Category Desc     | No of Incidents<br>(May09-Apr10) | No of Incidents<br>(May08-Apr09) | +/- Incidents | % Change<br>Incidents |
|--------------------------------|----------------------------------|----------------------------------|---------------|-----------------------|
| AB VEH NOT STOLEN/OBSTRUCT     | 105                              | 152                              | -47           | -31%                  |
| ANIMAL RELATED INC ANTI-SOCIAL | 37                               | 31                               | 6             | 19%                   |
| BEGGING/VAGRANCY               | 27                               | 24                               | 3             | 13%                   |
| ENVIRONMENT DAMAGE OR LITTER   | 17                               | 9                                | 8             | 89%                   |
| HOAX CALLS                     | 89                               | 118                              | -29           | -25%                  |
| INAPPROP SALE/USE FIREWORKS    | 7                                | 19                               | -12           | -63%                  |
| MALICIOUS/NUISANCE COMMS       | 368                              | 317                              | 51            | 16%                   |
| NEIGHBOURS                     | 254                              | 227                              | 27            | 12%                   |
| NOISE                          | 91                               | 45                               | 46            | 102%                  |
| PROSTITUTION RELATED ACTIVITY  | 3                                | 1                                | 2             | 200%                  |
| ROWDY OR INCONSIDERATE BEHAV   | 3155                             | 3442                             | -287          | -8%                   |
| STREET DRINKING                | 39                               | 19                               | 20            | 105%                  |
| TRESPASS                       | 11                               | 9                                | 2             | 22%                   |
| VEH NUIS & INAPPROP VEH USE    | 332                              | 295                              | 37            | 13%                   |
| Sum:                           | 4535                             | 4708                             | -173          | -4%                   |