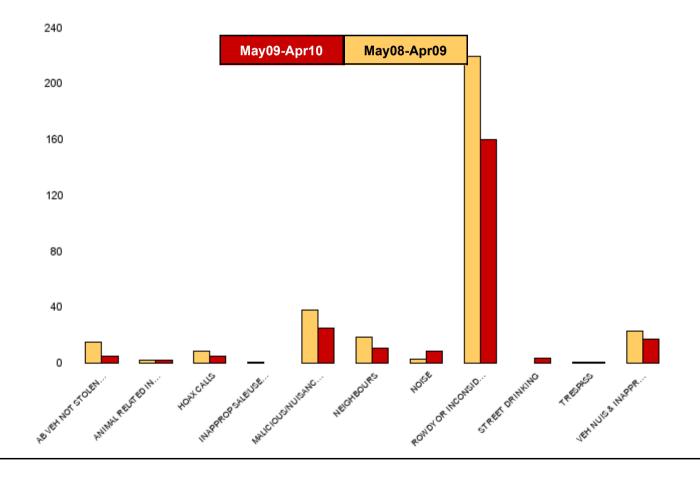

#### **NK01 William Knibb - ASB**

| NSIR Closing Category Desc     | No of Incidents<br>(May09-Apr10) | No of Incidents<br>(May08-Apr09) | +/- Incidents | % Change<br>Incidents |
|--------------------------------|----------------------------------|----------------------------------|---------------|-----------------------|
| AB VEH NOT STOLEN/OBSTRUCT     | 27                               | 35                               | -8            | -23%                  |
| ANIMAL RELATED INC ANTI-SOCIAL | 3                                | 2                                | 1             | 50%                   |
| BEGGING/VAGRANCY               | 20                               | 20                               | 0             | 0%                    |
| ENVIRONMENT DAMAGE OR LITTER   | 4                                | 1                                | 3             | 300%                  |
| HOAX CALLS                     | 34                               | 35                               | -1            | -3%                   |
| INAPPROP SALE/USE FIREWORKS    | 1                                | 5                                | -4            | -80%                  |
| MALICIOUS/NUISANCE COMMS       | 69                               | 47                               | 22            | 47%                   |
| NEIGHBOURS                     | 44                               | 32                               | 12            | 38%                   |
| NOISE                          | 28                               | 10                               | 18            | 180%                  |
| ROWDY OR INCONSIDERATE BEHAV   | 1095                             | 1092                             | 3             | 0%                    |
| STREET DRINKING                | 15                               | 11                               | 4             | 36%                   |
| TRESPASS                       | 3                                | 2                                | 1             | 50%                   |
| VEH NUIS & INAPPROP VEH USE    | 60                               | 45                               | 15            | 33%                   |
| Sum:                           | 1403                             | 1337                             | 66            | 5%                    |