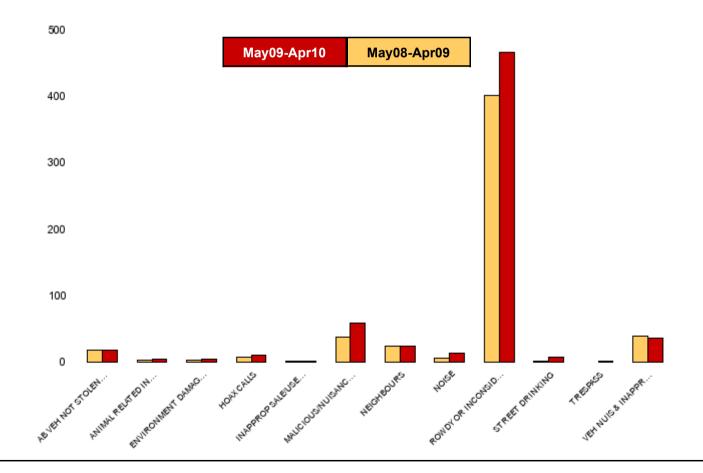

#### **Kettering Town Sector - ASB**

| NSIR Closing Category Desc     | No of Incidents<br>(May09-Apr10) | No of Incidents<br>(May08-Apr09) | +/- Incidents | % Change<br>Incidents |
|--------------------------------|----------------------------------|----------------------------------|---------------|-----------------------|
| AB VEH NOT STOLEN/OBSTRUCT     | 105                              | 152                              | -47           | -31%                  |
| ANIMAL RELATED INC ANTI-SOCIAL | 37                               | 31                               | 6             | 19%                   |
| BEGGING/VAGRANCY               | 27                               | 24                               | 3             | 13%                   |
| ENVIRONMENT DAMAGE OR LITTER   | 17                               | 9                                | 8             | 89%                   |
| HOAX CALLS                     | 89                               | 118                              | -29           | -25%                  |
| INAPPROP SALE/USE FIREWORKS    | 7                                | 19                               | -12           | -63%                  |
| MALICIOUS/NUISANCE COMMS       | 368                              | 317                              | 51            | 16%                   |
| NEIGHBOURS                     | 254                              | 227                              | 27            | 12%                   |
| NOISE                          | 91                               | 45                               | 46            | 102%                  |
| PROSTITUTION RELATED ACTIVITY  | 3                                | 1                                | 2             | 200%                  |
| ROWDY OR INCONSIDERATE BEHAV   | 3155                             | 3442                             | -287          | -8%                   |
| STREET DRINKING                | 39                               | 19                               | 20            | 105%                  |
| TRESPASS                       | 11                               | 9                                | 2             | 22%                   |
| VEH NUIS & INAPPROP VEH USE    | 332                              | 295                              | 37            | 13%                   |
| Sum:                           | 4535                             | 4708                             | -173          | -4%                   |