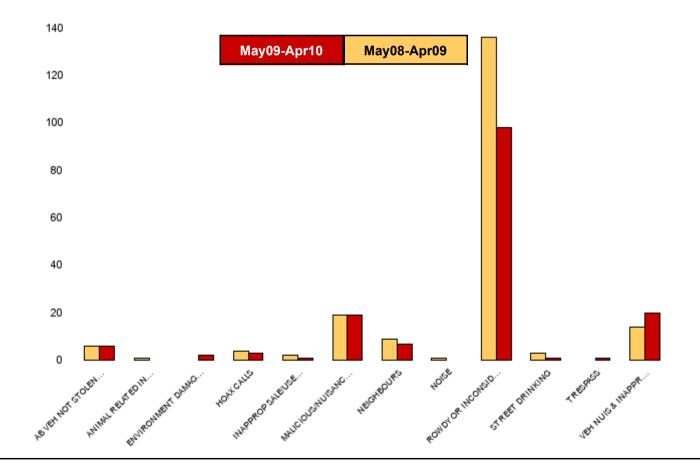

### NK07 Ise Lodge - ASB

| NSIR Closing Category Desc     | No of Incidents<br>(May09-Apr10) | No of Incidents<br>(May08-Apr09) | +/- Incidents | % Change<br>Incidents |
|--------------------------------|----------------------------------|----------------------------------|---------------|-----------------------|
| AB VEH NOT STOLEN/OBSTRUCT     | 5                                | 5                                | 0             | 0%                    |
| ANIMAL RELATED INC ANTI-SOCIAL | 1                                | 2                                | -1            | -50%                  |
| ENVIRONMENT DAMAGE OR LITTER   | 0                                | 1                                | -1            | -100%                 |
| HOAX CALLS                     | 5                                | 6                                | -1            | -17%                  |
| INAPPROP SALE/USE FIREWORKS    | 1                                | 1                                | 0             | 0%                    |
| MALICIOUS/NUISANCE COMMS       | 29                               | 23                               | 6             | 26%                   |
| NEIGHBOURS                     | 15                               | 6                                | 9             | 150%                  |
| NOISE                          | 7                                | 3                                | 4             | 133%                  |
| ROWDY OR INCONSIDERATE BEHAV   | 125                              | 120                              | 5             | 4%                    |
| STREET DRINKING                | 2                                | 0                                | 2             | 0%                    |
| TRESPASS                       | 0                                | 1                                | -1            | -100%                 |
| VEH NUIS & INAPPROP VEH USE    | 16                               | 23                               | -7            | -30%                  |
| Sum:                           | 206                              | 191                              | 15            | 8%                    |