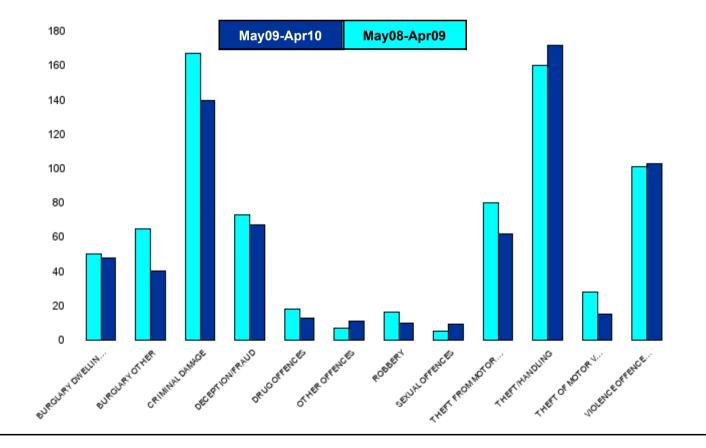

### **Kettering Town Sector - Crime**

| HO Group                  | No of Crimes<br>(May09-Apr10) | No of Crimes<br>(May08-Apr09) | +/- Crime | % Change |
|---------------------------|-------------------------------|-------------------------------|-----------|----------|
| BURGLARY DWELLING         | 297                           | 236                           | 61        | 26%      |
| BURGLARY OTHER            | 266                           | 333                           | -67       | -20%     |
| CRIMINAL DAMAGE           | 1085                          | 1179                          | -94       | -8%      |
| DECEPTION/FRAUD           | 181                           | 204                           | -23       | -11%     |
| DRUG OFFENCES             | 184                           | 144                           | 40        | 28%      |
| OTHER OFFENCES            | 103                           | 79                            | 24        | 30%      |
| ROBBERY                   | 61                            | 85                            | -24       | -28%     |
| SEXUAL OFFENCES           | 71                            | 53                            | 18        | 34%      |
| THEFT FROM MOTOR VEHICLES | 361                           | 533                           | -172      | -32%     |
| THEFT/HANDLING            | 1421                          | 1276                          | 145       | 11%      |
| THEFT OF MOTOR VEHICLES   | 171                           | 222                           | -51       | -23%     |
| VIOLENCE OFFENCES         | 976                           | 959                           | 17        | 2%       |
| Sum:                      | 5177                          | 5303                          | -126      | -2%      |