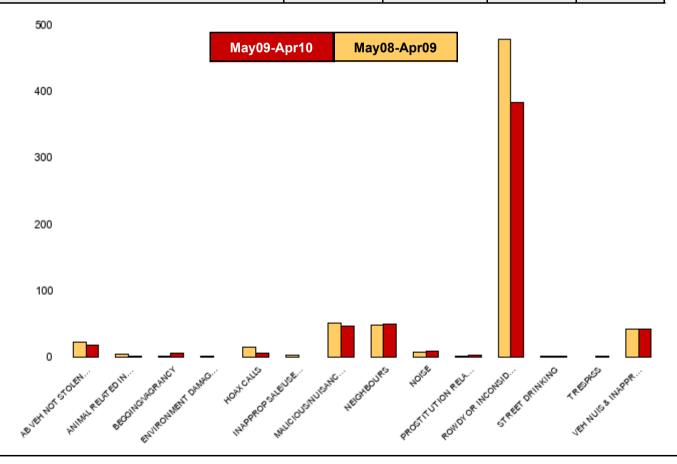

### NK08 St Michaels & Wicksteed - ASB

| NSIR Closing Category Desc     | No of Incidents<br>(May09-Apr10) | No of Incidents<br>(May08-Apr09) | +/- Incidents | % Change<br>Incidents |
|--------------------------------|----------------------------------|----------------------------------|---------------|-----------------------|
| AB VEH NOT STOLEN/OBSTRUCT     | 19                               | 23                               | -4            | -17%                  |
| ANIMAL RELATED INC ANTI-SOCIAL | 2                                | 5                                | -3            | -60%                  |
| BEGGING/VAGRANCY               | 6                                | 2                                | 4             | 200%                  |
| ENVIRONMENT DAMAGE OR LITTER   | 0                                | 1                                | -1            | -100%                 |
| HOAX CALLS                     | 6                                | 16                               | -10           | -63%                  |
| INAPPROP SALE/USE FIREWORKS    | 0                                | 3                                | -3            | -100%                 |
| MALICIOUS/NUISANCE COMMS       | 47                               | 51                               | -4            | -8%                   |
| NEIGHBOURS                     | 50                               | 48                               | 2             | 4%                    |
| NOISE                          | 9                                | 8                                | 1             | 13%                   |
| PROSTITUTION RELATED ACTIVITY  | 3                                | 1                                | 2             | 200%                  |
| ROWDY OR INCONSIDERATE BEHAV   | 383                              | 478                              | -95           | -20%                  |
| STREET DRINKING                | 1                                | 1                                | 0             | 0%                    |
| TRESPASS                       | 2                                | 0                                | 2             | 0%                    |
| VEH NUIS & INAPPROP VEH USE    | 43                               | 43                               | 0             | 0%                    |
| Sum:                           | 571                              | 680                              | -109          | -16%                  |