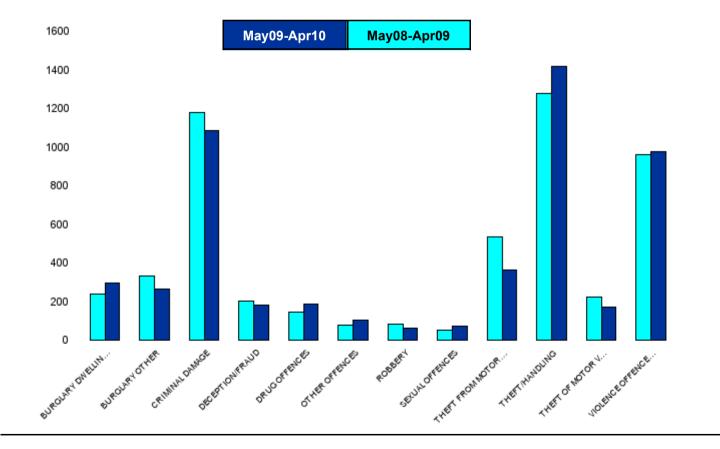

### **Kettering Town Sector - Crime**

| HO Group                  | No of Crimes<br>(May09-Apr10) | No of Crimes<br>(May08-Apr09) | +/- Crime | % Change |
|---------------------------|-------------------------------|-------------------------------|-----------|----------|
| BURGLARY DWELLING         | 297                           | 236                           | 61        | 26%      |
| BURGLARY OTHER            | 266                           | 333                           | -67       | -20%     |
| CRIMINAL DAMAGE           | 1085                          | 1179                          | -94       | -8%      |
| DECEPTION/FRAUD           | 181                           | 204                           | -23       | -11%     |
| DRUG OFFENCES             | 184                           | 144                           | 40        | 28%      |
| OTHER OFFENCES            | 103                           | 79                            | 24        | 30%      |
| ROBBERY                   | 61                            | 85                            | -24       | -28%     |
| SEXUAL OFFENCES           | 71                            | 53                            | 18        | 34%      |
| THEFT FROM MOTOR VEHICLES | 361                           | 533                           | -172      | -32%     |
| THEFT/HANDLING            | 1421                          | 1276                          | 145       | 11%      |
| THEFT OF MOTOR VEHICLES   | 171                           | 222                           | -51       | -23%     |
| VIOLENCE OFFENCES         | 976                           | 959                           | 17        | 2%       |
| Sum:                      | 5177                          | 5303                          | -126      | -2%      |