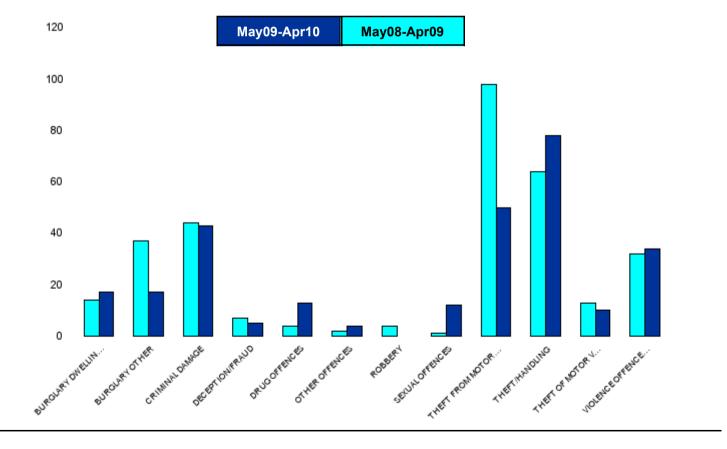

#### NK08 St Michaels & Wicksteed - Crime

| HO Group                  | No of Crimes<br>(May09-Apr10) | No of Crimes<br>(May08-Apr09) | +/- Crime | % Change |
|---------------------------|-------------------------------|-------------------------------|-----------|----------|
| BURGLARY DWELLING         | 48                            | 50                            | -2        | -4%      |
| BURGLARY OTHER            | 40                            | 65                            | -25       | -38%     |
| CRIMINAL DAMAGE           | 140                           | 167                           | -27       | -16%     |
| DECEPTION/FRAUD           | 67                            | 73                            | -6        | -8%      |
| DRUG OFFENCES             | 13                            | 18                            | -5        | -28%     |
| OTHER OFFENCES            | 11                            | 7                             | 4         | 57%      |
| ROBBERY                   | 10                            | 16                            | -6        | -38%     |
| SEXUAL OFFENCES           | 9                             | 5                             | 4         | 80%      |
| THEFT FROM MOTOR VEHICLES | 62                            | 80                            | -18       | -23%     |
| THEFT/HANDLING            | 172                           | 160                           | 12        | 8%       |
| THEFT OF MOTOR VEHICLES   | 15                            | 28                            | -13       | -46%     |
| VIOLENCE OFFENCES         | 103                           | 101                           | 2         | 2%       |
| Sum:                      | 690                           | 770                           | -80       | -10%     |