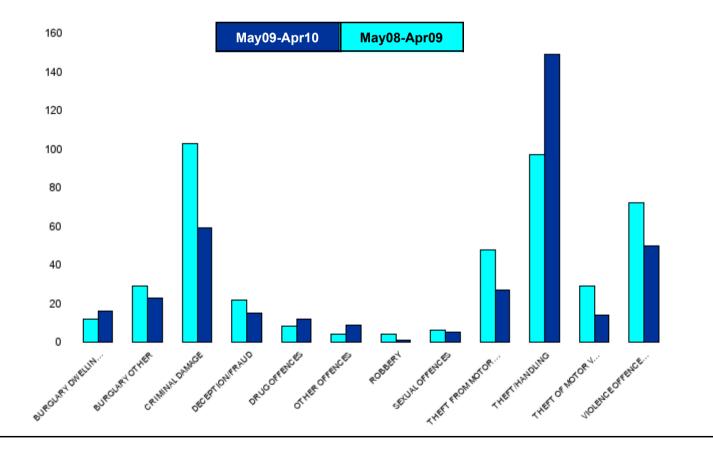

### **NK02 Northfield - Crime**

| HO Group                  | No of Crimes<br>(May09-Apr10) | No of Crimes<br>(May08-Apr09) | +/- Crime | % Change |
|---------------------------|-------------------------------|-------------------------------|-----------|----------|
| BURGLARY DWELLING         | 16                            | 12                            | 4         | 33%      |
| BURGLARY OTHER            | 23                            | 29                            | -6        | -21%     |
| CRIMINAL DAMAGE           | 59                            | 103                           | -44       | -43%     |
| DECEPTION/FRAUD           | 15                            | 22                            | -7        | -32%     |
| DRUG OFFENCES             | 12                            | 8                             | 4         | 50%      |
| OTHER OFFENCES            | 9                             | 4                             | 5         | 125%     |
| ROBBERY                   | 1                             | 4                             | -3        | -75%     |
| SEXUAL OFFENCES           | 5                             | 6                             | -1        | -17%     |
| THEFT FROM MOTOR VEHICLES | 27                            | 48                            | -21       | -44%     |
| THEFT/HANDLING            | 149                           | 97                            | 52        | 54%      |
| THEFT OF MOTOR VEHICLES   | 14                            | 29                            | -15       | -52%     |
| VIOLENCE OFFENCES         | 50                            | 72                            | -22       | -31%     |
| Sum:                      | 380                           | 434                           | -54       | -12%     |