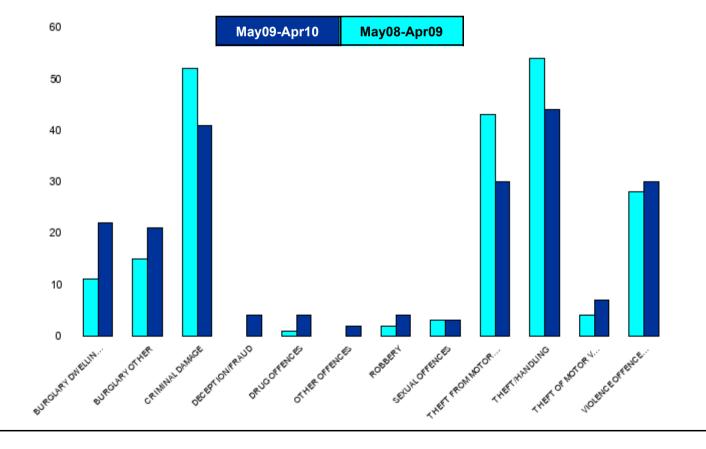

#### **NK05 Avondale Grange - Crime**

| HO Group                  | No of Crimes<br>(May09-Apr10) | No of Crimes<br>(May08-Apr09) | +/- Crime | % Change |
|---------------------------|-------------------------------|-------------------------------|-----------|----------|
| BURGLARY DWELLING         | 58                            | 34                            | 24        | 71%      |
| BURGLARY OTHER            | 52                            | 31                            | 21        | 68%      |
| CRIMINAL DAMAGE           | 121                           | 147                           | -26       | -18%     |
| DECEPTION/FRAUD           | 4                             | 2                             | 2         | 100%     |
| DRUG OFFENCES             | 16                            | 15                            | 1         | 7%       |
| OTHER OFFENCES            | 3                             | 5                             | -2        | -40%     |
| ROBBERY                   | 7                             | 6                             | 1         | 17%      |
| SEXUAL OFFENCES           | 6                             | 7                             | -1        | -14%     |
| THEFT FROM MOTOR VEHICLES | 28                            | 26                            | 2         | 8%       |
| THEFT/HANDLING            | 113                           | 99                            | 14        | 14%      |
| THEFT OF MOTOR VEHICLES   | 18                            | 32                            | -14       | -44%     |
| VIOLENCE OFFENCES         | 111                           | 131                           | -20       | -15%     |
| Sum:                      | 537                           | 535                           | 2         | 0%       |