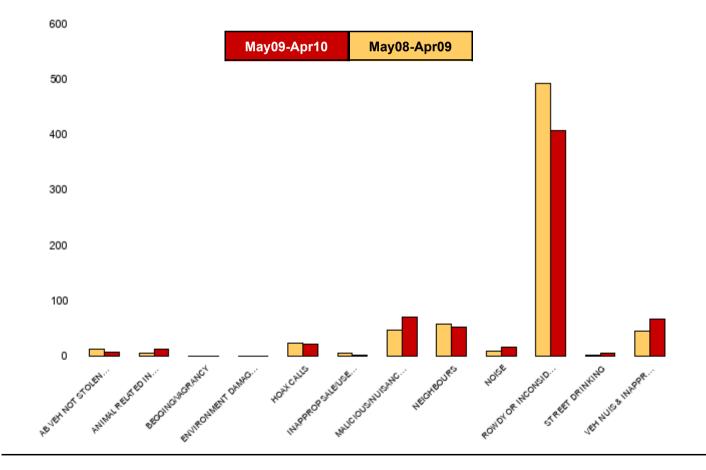

#### **NK05 Avondale Grange - ASB**

| NSIR Closing Category Desc     | No of Incidents<br>(May09-Apr10) | No of Incidents<br>(May08-Apr09) | +/- Incidents | % Change<br>Incidents |
|--------------------------------|----------------------------------|----------------------------------|---------------|-----------------------|
| AB VEH NOT STOLEN/OBSTRUCT     | 8                                | 13                               | -5            | -38%                  |
| ANIMAL RELATED INC ANTI-SOCIAL | 12                               | 6                                | 6             | 100%                  |
| BEGGING/VAGRANCY               | 1                                | 1                                | 0             | 0%                    |
| ENVIRONMENT DAMAGE OR LITTER   | 1                                | 1                                | 0             | 0%                    |
| HOAX CALLS                     | 22                               | 24                               | -2            | -8%                   |
| INAPPROP SALE/USE FIREWORKS    | 2                                | 5                                | -3            | -60%                  |
| MALICIOUS/NUISANCE COMMS       | 70                               | 48                               | 22            | 46%                   |
| NEIGHBOURS                     | 53                               | 59                               | -6            | -10%                  |
| NOISE                          | 16                               | 9                                | 7             | 78%                   |
| ROWDY OR INCONSIDERATE BEHAV   | 408                              | 492                              | -84           | -17%                  |
| STREET DRINKING                | 5                                | 2                                | 3             | 150%                  |
| VEH NUIS & INAPPROP VEH USE    | 67                               | 46                               | 21            | 46%                   |
| Sum:                           | 665                              | 706                              | -41           | -6%                   |