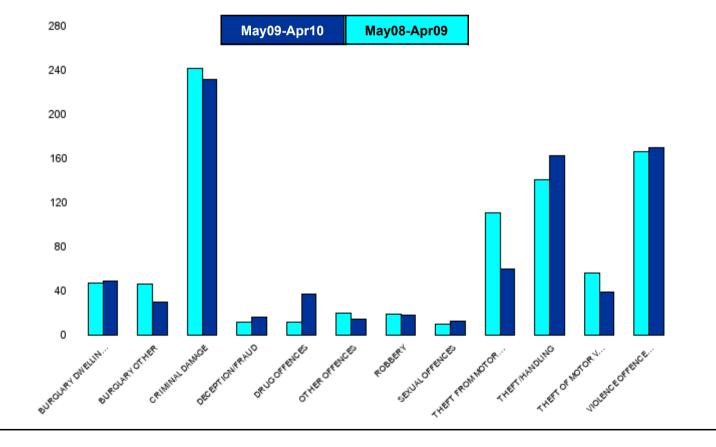

### NK03 All Saints - Crime

| HO Group                  | No of Crimes<br>(May09-Apr10) | No of Crimes<br>(May08-Apr09) | +/- Crime | % Change |
|---------------------------|-------------------------------|-------------------------------|-----------|----------|
| BURGLARY DWELLING         | 49                            | 47                            | 2         | 4%       |
| BURGLARY OTHER            | 30                            | 46                            | -16       | -35%     |
| CRIMINAL DAMAGE           | 232                           | 242                           | -10       | -4%      |
| DECEPTION/FRAUD           | 16                            | 12                            | 4         | 33%      |
| DRUG OFFENCES             | 37                            | 12                            | 25        | 208%     |
| OTHER OFFENCES            | 14                            | 20                            | -6        | -30%     |
| ROBBERY                   | 18                            | 19                            | -1        | -5%      |
| SEXUAL OFFENCES           | 13                            | 10                            | 3         | 30%      |
| THEFT FROM MOTOR VEHICLES | 60                            | 111                           | -51       | -46%     |
| THEFT/HANDLING            | 163                           | 141                           | 22        | 16%      |
| THEFT OF MOTOR VEHICLES   | 39                            | 56                            | -17       | -30%     |
| VIOLENCE OFFENCES         | 170                           | 166                           | 4         | 2%       |
| Sum:                      | 841                           | 882                           | -41       | -5%      |