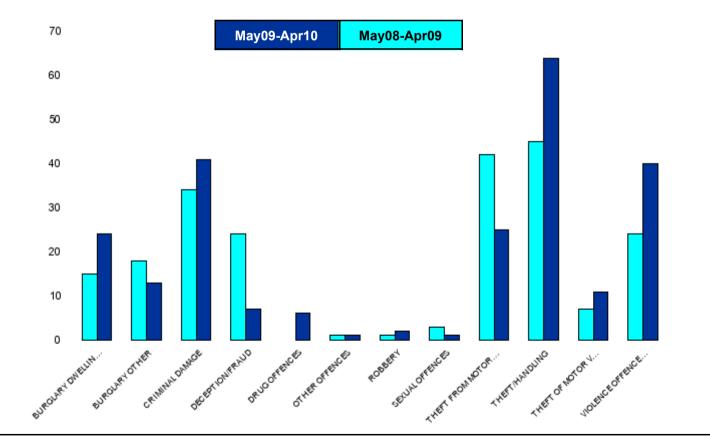

### **NK04 Brambleside - Crime**

| HO Group                  | No of Crimes<br>(May09-Apr10) | No of Crimes<br>(May08-Apr09) | +/- Crime | % Change |
|---------------------------|-------------------------------|-------------------------------|-----------|----------|
| BURGLARY DWELLING         | 24                            | 15                            | 9         | 60%      |
| BURGLARY OTHER            | 13                            | 18                            | -5        | -28%     |
| CRIMINAL DAMAGE           | 41                            | 34                            | 7         | 21%      |
| DECEPTION/FRAUD           | 7                             | 24                            | -17       | -71%     |
| DRUG OFFENCES             | 6                             | 0                             | 6         | #DIV/0   |
| OTHER OFFENCES            | 1                             | 1                             | 0         | 0%       |
| ROBBERY                   | 2                             | 1                             | 1         | 100%     |
| SEXUAL OFFENCES           | 1                             | 3                             | -2        | -67%     |
| THEFT FROM MOTOR VEHICLES | 25                            | 42                            | -17       | -40%     |
| THEFT/HANDLING            | 64                            | 45                            | 19        | 42%      |
| THEFT OF MOTOR VEHICLES   | 11                            | 7                             | 4         | 57%      |
| VIOLENCE OFFENCES         | 40                            | 24                            | 16        | 67%      |
| Sum:                      | 235                           | 214                           | 21        | 10%      |