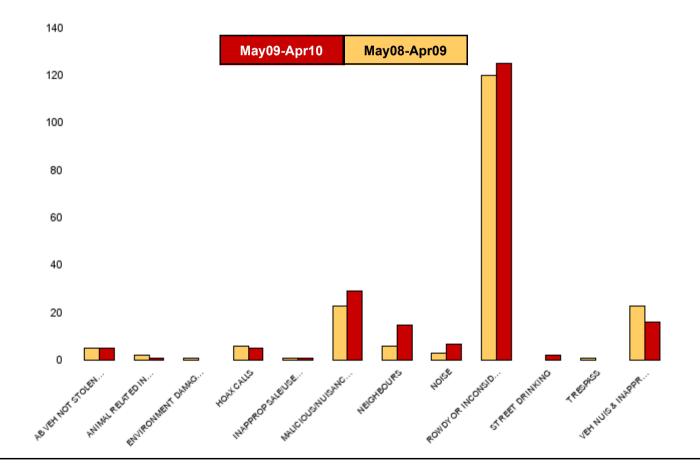

#### **NK01 William Knibb - ASB**

| NSIR Closing Category Desc     | No of Incidents<br>(May09-Apr10) | No of Incidents<br>(May08-Apr09) | +/- Incidents | % Change<br>Incidents |
|--------------------------------|----------------------------------|----------------------------------|---------------|-----------------------|
| AB VEH NOT STOLEN/OBSTRUCT     | 27                               | 35                               | -8            | -23%                  |
| ANIMAL RELATED INC ANTI-SOCIAL | 3                                | 2                                | 1             | 50%                   |
| BEGGING/VAGRANCY               | 20                               | 20                               | 0             | 0%                    |
| ENVIRONMENT DAMAGE OR LITTER   | 4                                | 1                                | 3             | 300%                  |
| HOAX CALLS                     | 34                               | 35                               | -1            | -3%                   |
| INAPPROP SALE/USE FIREWORKS    | 1                                | 5                                | -4            | -80%                  |
| MALICIOUS/NUISANCE COMMS       | 69                               | 47                               | 22            | 47%                   |
| NEIGHBOURS                     | 44                               | 32                               | 12            | 38%                   |
| NOISE                          | 28                               | 10                               | 18            | 180%                  |
| ROWDY OR INCONSIDERATE BEHAV   | 1095                             | 1092                             | 3             | 0%                    |
| STREET DRINKING                | 15                               | 11                               | 4             | 36%                   |
| TRESPASS                       | 3                                | 2                                | 1             | 50%                   |
| VEH NUIS & INAPPROP VEH USE    | 60                               | 45                               | 15            | 33%                   |
| Sum:                           | 1403                             | 1337                             | 66            | 5%                    |