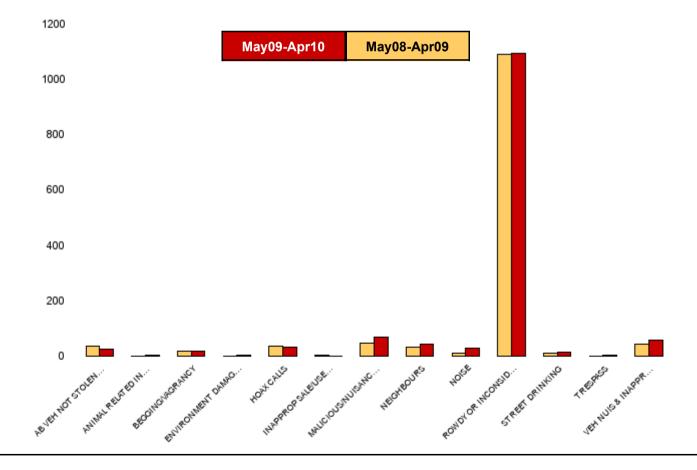

#### **NK01 William Knibb - ASB**

| NSIR Closing Category Desc     | No of Incidents<br>(May09-Apr10) | No of Incidents<br>(May08-Apr09) | +/- Incidents | % Change<br>Incidents |
|--------------------------------|----------------------------------|----------------------------------|---------------|-----------------------|
| AB VEH NOT STOLEN/OBSTRUCT     | 27                               | 35                               | -8            | -23%                  |
| ANIMAL RELATED INC ANTI-SOCIAL | 3                                | 2                                | 1             | 50%                   |
| BEGGING/VAGRANCY               | 20                               | 20                               | 0             | 0%                    |
| ENVIRONMENT DAMAGE OR LITTER   | 4                                | 1                                | 3             | 300%                  |
| HOAX CALLS                     | 34                               | 35                               | -1            | -3%                   |
| INAPPROP SALE/USE FIREWORKS    | 1                                | 5                                | -4            | -80%                  |
| MALICIOUS/NUISANCE COMMS       | 69                               | 47                               | 22            | 47%                   |
| NEIGHBOURS                     | 44                               | 32                               | 12            | 38%                   |
| NOISE                          | 28                               | 10                               | 18            | 180%                  |
| ROWDY OR INCONSIDERATE BEHAV   | 1095                             | 1092                             | 3             | 0%                    |
| STREET DRINKING                | 15                               | 11                               | 4             | 36%                   |
| TRESPASS                       | 3                                | 2                                | 1             | 50%                   |
| VEH NUIS & INAPPROP VEH USE    | 60                               | 45                               | 15            | 33%                   |
| Sum:                           | 1403                             | 1337                             | 66            | 5%                    |