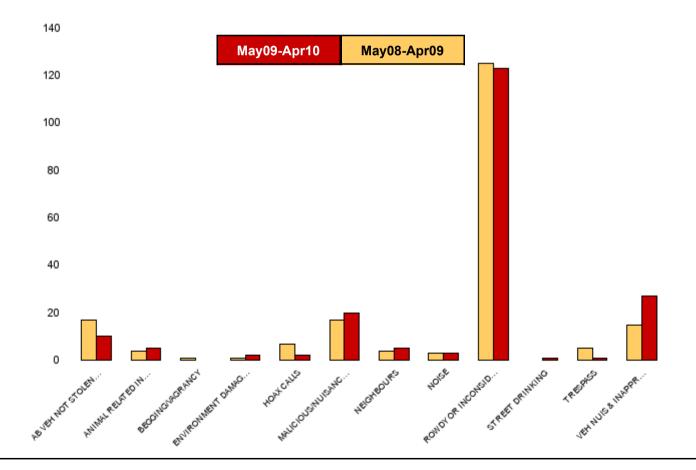

#### NK09 St Peters - ASB

| NSIR Closing Category Desc     | No of Incidents<br>(May09-Apr10) | No of Incidents<br>(May08-Apr09) | +/- Incidents | % Change<br>Incidents |
|--------------------------------|----------------------------------|----------------------------------|---------------|-----------------------|
| AB VEH NOT STOLEN/OBSTRUCT     | 10                               | 17                               | -7            | -41%                  |
| ANIMAL RELATED INC ANTI-SOCIAL | 5                                | 4                                | 1             | 25%                   |
| BEGGING/VAGRANCY               | 0                                | 1                                | -1            | -100%                 |
| ENVIRONMENT DAMAGE OR LITTER   | 2                                | 1                                | 1             | 100%                  |
| HOAX CALLS                     | 2                                | 7                                | -5            | -71%                  |
| MALICIOUS/NUISANCE COMMS       | 20                               | 17                               | 3             | 18%                   |
| NEIGHBOURS                     | 5                                | 4                                | 1             | 25%                   |
| NOISE                          | 3                                | 3                                | 0             | 0%                    |
| ROWDY OR INCONSIDERATE BEHAV   | 123                              | 125                              | -2            | -2%                   |
| STREET DRINKING                | 1                                | 0                                | 1             | 0%                    |
| TRESPASS                       | 1                                | 5                                | -4            | -80%                  |
| VEH NUIS & INAPPROP VEH USE    | 27                               | 15                               | 12            | 80%                   |
| Sum:                           | 199                              | 199                              | 0             | 0%                    |