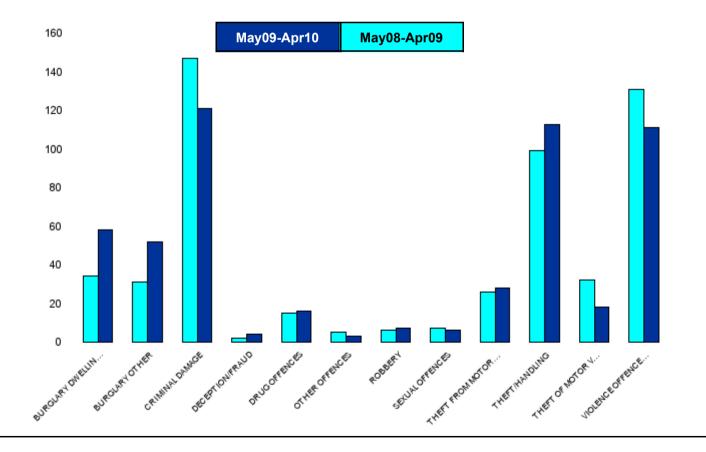

### **Kettering Town Sector - Crime**

| HO Group                  | No of Crimes<br>(May09-Apr10) | No of Crimes<br>(May08-Apr09) | +/- Crime | % Change |
|---------------------------|-------------------------------|-------------------------------|-----------|----------|
| BURGLARY DWELLING         | 297                           | 236                           | 61        | 26%      |
| BURGLARY OTHER            | 266                           | 333                           | -67       | -20%     |
| CRIMINAL DAMAGE           | 1085                          | 1179                          | -94       | -8%      |
| DECEPTION/FRAUD           | 181                           | 204                           | -23       | -11%     |
| DRUG OFFENCES             | 184                           | 144                           | 40        | 28%      |
| OTHER OFFENCES            | 103                           | 79                            | 24        | 30%      |
| ROBBERY                   | 61                            | 85                            | -24       | -28%     |
| SEXUAL OFFENCES           | 71                            | 53                            | 18        | 34%      |
| THEFT FROM MOTOR VEHICLES | 361                           | 533                           | -172      | -32%     |
| THEFT/HANDLING            | 1421                          | 1276                          | 145       | 11%      |
| THEFT OF MOTOR VEHICLES   | 171                           | 222                           | -51       | -23%     |
| VIOLENCE OFFENCES         | 976                           | 959                           | 17        | 2%       |
| Sum:                      | 5177                          | 5303                          | -126      | -2%      |