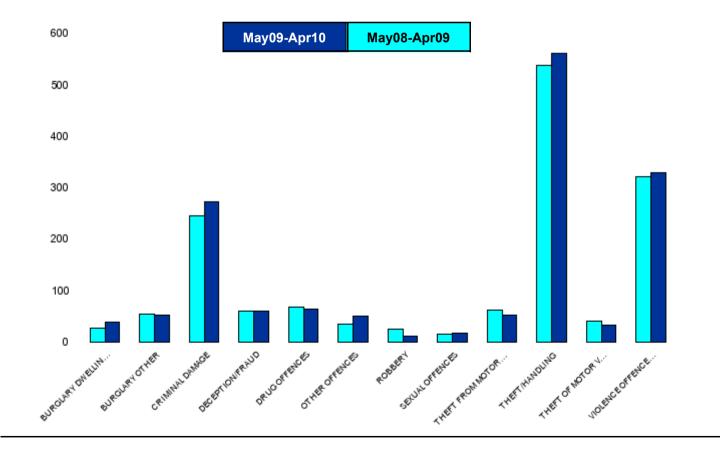

#### **NK05 Avondale Grange - Crime**

| HO Group                  | No of Crimes<br>(May09-Apr10) | No of Crimes<br>(May08-Apr09) | +/- Crime | % Change |
|---------------------------|-------------------------------|-------------------------------|-----------|----------|
| BURGLARY DWELLING         | 58                            | 34                            | 24        | 71%      |
| BURGLARY OTHER            | 52                            | 31                            | 21        | 68%      |
| CRIMINAL DAMAGE           | 121                           | 147                           | -26       | -18%     |
| DECEPTION/FRAUD           | 4                             | 2                             | 2         | 100%     |
| DRUG OFFENCES             | 16                            | 15                            | 1         | 7%       |
| OTHER OFFENCES            | 3                             | 5                             | -2        | -40%     |
| ROBBERY                   | 7                             | 6                             | 1         | 17%      |
| SEXUAL OFFENCES           | 6                             | 7                             | -1        | -14%     |
| THEFT FROM MOTOR VEHICLES | 28                            | 26                            | 2         | 8%       |
| THEFT/HANDLING            | 113                           | 99                            | 14        | 14%      |
| THEFT OF MOTOR VEHICLES   | 18                            | 32                            | -14       | -44%     |
| VIOLENCE OFFENCES         | 111                           | 131                           | -20       | -15%     |
| Sum:                      | 537                           | 535                           | 2         | 0%       |