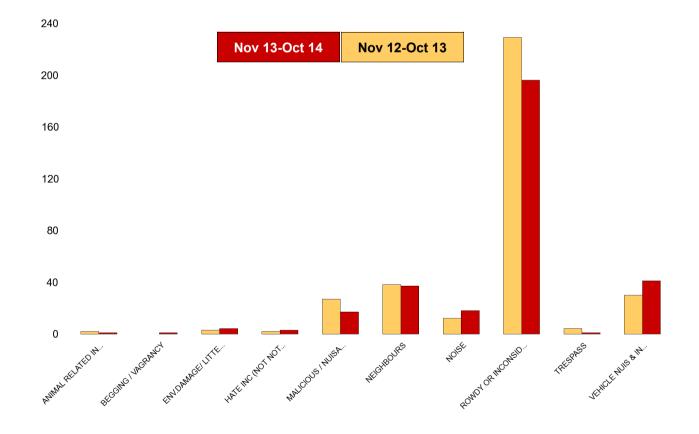

#### St Michaels and Wicksteed

| NSIR Closing Cat. 1 Desc       | No of Incidents<br>(Nov 13-Oct 14) | No of Incidents<br>(Nov 12-Oct 13) | +/- Incidents | % Change<br>Incidents |
|--------------------------------|------------------------------------|------------------------------------|---------------|-----------------------|
| ANIMAL RELATED INC ANTI-SOCIAL | 4                                  | 1                                  | 3             | 300%                  |
| BEGGING / VAGRANCY             | 1                                  | 4                                  | -3            | -75%                  |
| ENV.DAMAGE/ LITTER/ NEEDLES    | 1                                  | 3                                  | -2            | -67%                  |
| HATE INC (NOT NOTIFIABLE CRIME | 1                                  | 2                                  | -1            | -50%                  |
| MALICIOUS / NUISANCE COMMS     | 27                                 | 41                                 | -14           | -34%                  |
| NEIGHBOURS                     | 57                                 | 61                                 | -4            | -7%                   |
| NOISE                          | 14                                 | 24                                 | -10           | -42%                  |
| ROWDY OR INCONSIDERATE BEHAV   | 277                                | 301                                | -24           | -8%                   |
| TRESPASS                       | 6                                  | 4                                  | 2             | 50%                   |
| VEHICLE NUIS & INAPPROP VEH US | 66                                 | 44                                 | 22            | 50%                   |
| Sum:                           | 454                                | 485                                | -31           | -6%                   |