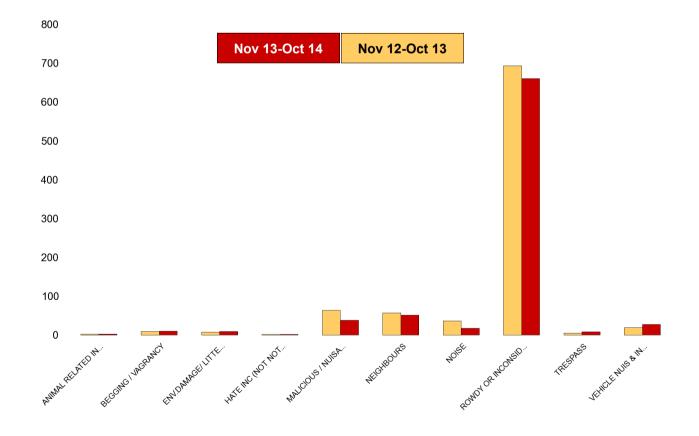

#### **William Knibb**

| NSIR Closing Cat. 1 Desc       | No of Incidents<br>(Nov 13-Oct 14) | No of Incidents<br>(Nov 12-Oct 13) | +/- Incidents | % Change<br>Incidents |
|--------------------------------|------------------------------------|------------------------------------|---------------|-----------------------|
| ANIMAL RELATED INC ANTI-SOCIAL | 2                                  | 2                                  | 0             | 0%                    |
| BEGGING / VAGRANCY             | 10                                 | 9                                  | 1             | 11%                   |
| ENV.DAMAGE/ LITTER/ NEEDLES    | 9                                  | 7                                  | 2             | 29%                   |
| HATE INC (NOT NOTIFIABLE CRIME | 1                                  | 1                                  | 0             | 0%                    |
| MALICIOUS / NUISANCE COMMS     | 38                                 | 63                                 | -25           | -40%                  |
| NEIGHBOURS                     | 51                                 | 57                                 | -6            | -11%                  |
| NOISE                          | 17                                 | 36                                 | -19           | -53%                  |
| ROWDY OR INCONSIDERATE BEHAV   | 660                                | 693                                | -33           | -5%                   |
| TRESPASS                       | 8                                  | 5                                  | 3             | 60%                   |
| VEHICLE NUIS & INAPPROP VEH US | 27                                 | 19                                 | 8             | 42%                   |
| Sum:                           | 823                                | 892                                | -69           | -8%                   |