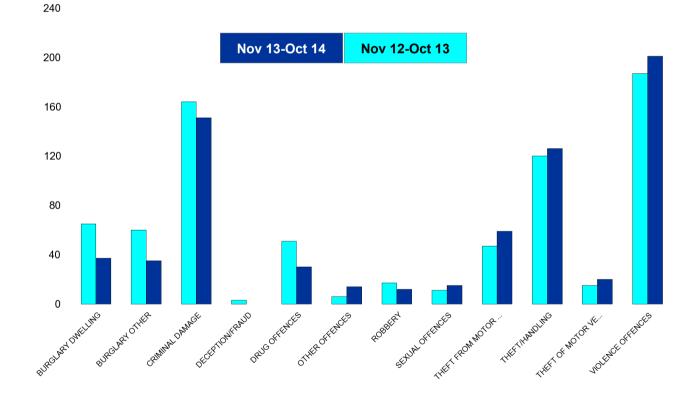

#### **All Saints**

| HO Group                  | No of Crimes<br>(Nov 13-Oct<br>14) | No of Crimes<br>(Nov 12-Oct<br>13) | +/- Crime | % Change |
|---------------------------|------------------------------------|------------------------------------|-----------|----------|
| BURGLARY DWELLING         | 37                                 | 65                                 | -28       | -43%     |
| BURGLARY OTHER            | 35                                 | 60                                 | -25       | -42%     |
| CRIMINAL DAMAGE           | 151                                | 164                                | -13       | -8%      |
| DECEPTION/FRAUD           | 0                                  | 3                                  | -3        | -100%    |
| DRUG OFFENCES             | 30                                 | 51                                 | -21       | -41%     |
| OTHER OFFENCES            | 14                                 | 6                                  | 8         | 133%     |
| ROBBERY                   | 12                                 | 17                                 | -5        | -29%     |
| SEXUAL OFFENCES           | 15                                 | 11                                 | 4         | 36%      |
| THEFT FROM MOTOR VEHICLES | 59                                 | 47                                 | 12        | 26%      |
| THEFT/HANDLING            | 126                                | 120                                | 6         | 5%       |
| THEFT OF MOTOR VEHICLES   | 20                                 | 15                                 | 5         | 33%      |
| VIOLENCE OFFENCES         | 201                                | 187                                | 14        | 7%       |
| Sum:                      | 700                                | 746                                | -46       | -6%      |