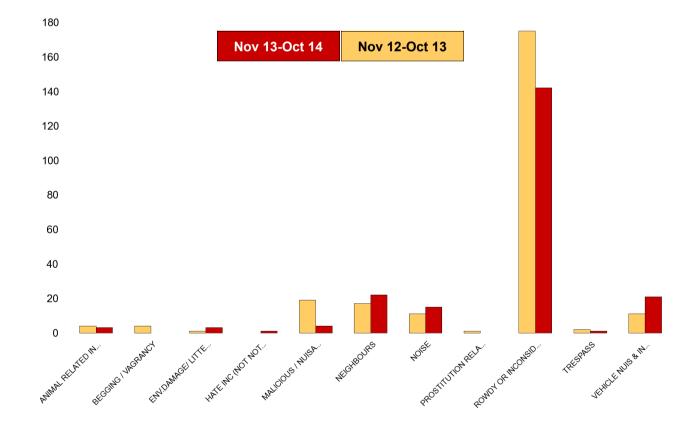

#### **St Peters**

| NSIR Closing Cat. 1 Desc       | No of Incidents<br>(Nov 13-Oct 14) | No of Incidents<br>(Nov 12-Oct 13) | +/- Incidents | % Change<br>Incidents |
|--------------------------------|------------------------------------|------------------------------------|---------------|-----------------------|
| ANIMAL RELATED INC ANTI-SOCIAL | 4                                  | 1                                  | 3             | 300%                  |
| BEGGING / VAGRANCY             | 1                                  | 1                                  | 0             | 0%                    |
| ENV.DAMAGE/ LITTER/ NEEDLES    | 1                                  | 4                                  | -3            | -75%                  |
| HATE INC (NOT NOTIFIABLE CRIME | 1                                  | 0                                  | 1             | 0%                    |
| MALICIOUS / NUISANCE COMMS     | 22                                 | 28                                 | -6            | -21%                  |
| NEIGHBOURS                     | 9                                  | 14                                 | -5            | -36%                  |
| NOISE                          | 8                                  | 8                                  | 0             | 0%                    |
| ROWDY OR INCONSIDERATE BEHAV   | 118                                | 156                                | -38           | -24%                  |
| TRESPASS                       | 11                                 | 6                                  | 5             | 83%                   |
| VEHICLE NUIS & INAPPROP VEH US | 21                                 | 15                                 | 6             | 40%                   |
| Sum:                           | 196                                | 233                                | -37           | -16%                  |