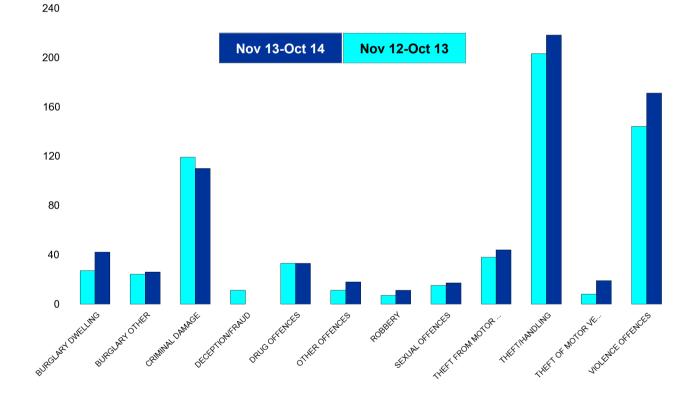

#### St Michaels and Wicksteed

| HO Group                  | No of Crimes<br>(Nov 13-Oct<br>14) | No of Crimes<br>(Nov 12-Oct<br>13) | +/- Crime | % Change |
|---------------------------|------------------------------------|------------------------------------|-----------|----------|
| BURGLARY DWELLING         | 42                                 | 27                                 | 15        | 56%      |
| BURGLARY OTHER            | 26                                 | 24                                 | 2         | 8%       |
| CRIMINAL DAMAGE           | 110                                | 119                                | -9        | -8%      |
| DECEPTION/FRAUD           | 0                                  | 11                                 | -11       | -100%    |
| DRUG OFFENCES             | 33                                 | 33                                 | 0         | 0%       |
| OTHER OFFENCES            | 18                                 | 11                                 | 7         | 64%      |
| ROBBERY                   | 11                                 | 7                                  | 4         | 57%      |
| SEXUAL OFFENCES           | 17                                 | 15                                 | 2         | 13%      |
| THEFT FROM MOTOR VEHICLES | 44                                 | 38                                 | 6         | 16%      |
| THEFT/HANDLING            | 218                                | 203                                | 15        | 7%       |
| THEFT OF MOTOR VEHICLES   | 19                                 | 8                                  | 11        | 138%     |
| VIOLENCE OFFENCES         | 171                                | 144                                | 27        | 19%      |
| Sum:                      | 709                                | 640                                | 69        | 11%      |