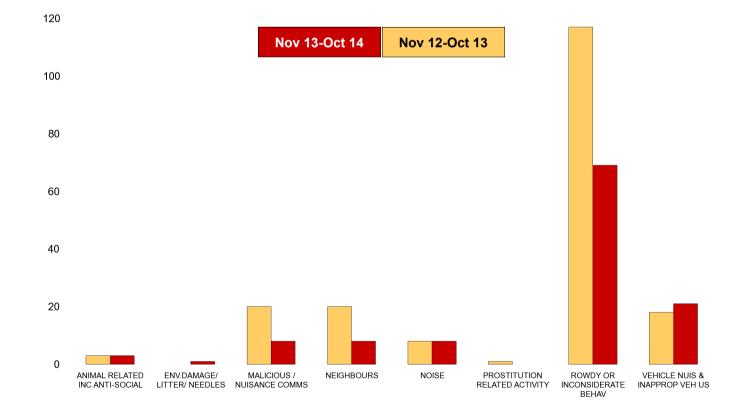

### Ise Lodge

| NSIR Closing Cat. 1 Desc       | No of Incidents<br>(Nov 13-Oct 14) | No of Incidents<br>(Nov 12-Oct 13) | +/- Incidents | % Change<br>Incidents |
|--------------------------------|------------------------------------|------------------------------------|---------------|-----------------------|
| ANIMAL RELATED INC ANTI-SOCIAL | 3                                  | 3                                  | 0             | 0%                    |
| ENV.DAMAGE/ LITTER/ NEEDLES    | 1                                  | 0                                  | 1             | 0%                    |
| MALICIOUS / NUISANCE COMMS     | 8                                  | 20                                 | -12           | -60%                  |
| NEIGHBOURS                     | 8                                  | 20                                 | -12           | -60%                  |
| NOISE                          | 8                                  | 8                                  | 0             | 0%                    |
| PROSTITUTION RELATED ACTIVITY  | 0                                  | 1                                  | -1            | -100%                 |
| ROWDY OR INCONSIDERATE BEHAV   | 69                                 | 117                                | -48           | -41%                  |
| VEHICLE NUIS & INAPPROP VEH US | 21                                 | 18                                 | 3             | 17%                   |
| Sum:                           | 118                                | 187                                | -69           | -37%                  |