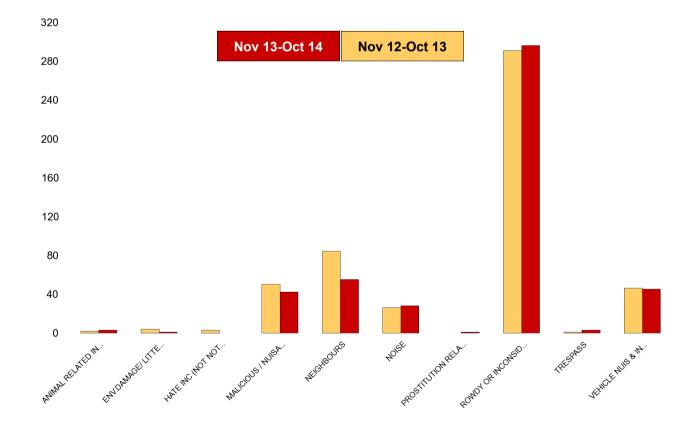

#### **Kettering Town SCT - ASB**

| NSIR Closing Cat. 1 Desc       | No of Incidents<br>(Nov 13-Oct 14) | No of Incidents<br>(Nov 12-Oct 13) | +/- Incidents | % Change<br>Incidents |
|--------------------------------|------------------------------------|------------------------------------|---------------|-----------------------|
| ANIMAL RELATED INC ANTI-SOCIAL | 23                                 | 16                                 | 7             | 44%                   |
| BEGGING / VAGRANCY             | 15                                 | 20                                 | -5            | -25%                  |
| ENV.DAMAGE/ LITTER/ NEEDLES    | 31                                 | 27                                 | 4             | 15%                   |
| HATE INC (NOT NOTIFIABLE CRIME | 9                                  | 9                                  | 0             | 0%                    |
| MALICIOUS / NUISANCE COMMS     | 211                                | 316                                | -105          | -33%                  |
| NEIGHBOURS                     | 340                                | 367                                | -27           | -7%                   |
| NOISE                          | 156                                | 203                                | -47           | -23%                  |
| PROSTITUTION RELATED ACTIVITY  | 1                                  | 4                                  | -3            | -75%                  |
| ROWDY OR INCONSIDERATE BEHAV   | 2232                               | 2523                               | -291          | -12%                  |
| TRESPASS                       | 36                                 | 24                                 | 12            | 50%                   |
| VEHICLE NUIS & INAPPROP VEH US | 287                                | 227                                | 60            | 26%                   |
| Sum:                           | 3341                               | 3736                               | -395          | -11%                  |