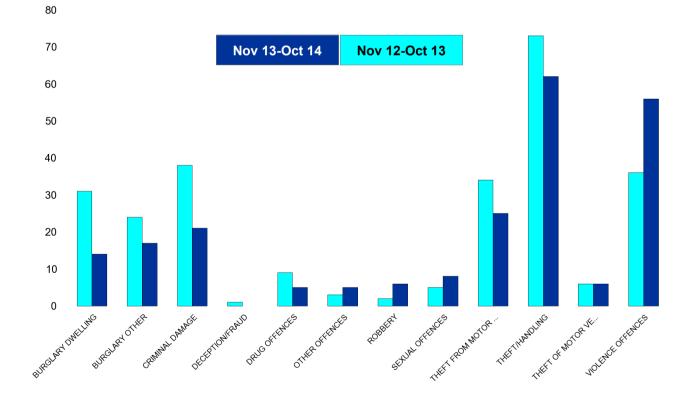

### **Kettering Town SCT - Crime**

| HO Group                  | No of Crimes<br>(Nov 13-Oct<br>14) | No of Crimes<br>(Nov 12-Oct<br>13) | +/- Crime | % Change |
|---------------------------|------------------------------------|------------------------------------|-----------|----------|
| BURGLARY DWELLING         | 223                                | 323                                | -100      | -31%     |
| BURGLARY OTHER            | 206                                | 241                                | -35       | -15%     |
| CRIMINAL DAMAGE           | 765                                | 841                                | -76       | -9%      |
| DECEPTION/FRAUD           | 1                                  | 35                                 | -34       | -97%     |
| DRUG OFFENCES             | 175                                | 232                                | -57       | -25%     |
| OTHER OFFENCES            | 105                                | 66                                 | 39        | 59%      |
| ROBBERY                   | 68                                 | 57                                 | 11        | 19%      |
| SEXUAL OFFENCES           | 91                                 | 80                                 | 11        | 14%      |
| THEFT FROM MOTOR VEHICLES | 227                                | 240                                | -13       | -5%      |
| THEFT/HANDLING            | 1279                               | 1443                               | -164      | -11%     |
| THEFT OF MOTOR VEHICLES   | 80                                 | 76                                 | 4         | 5%       |
| VIOLENCE OFFENCES         | 1166                               | 968                                | 198       | 20%      |
| Sum:                      | 4386                               | 4602                               | -216      | -5%      |