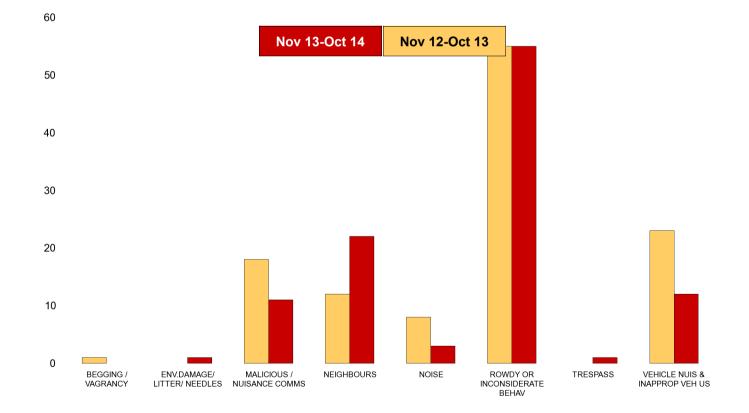

### Brambleside

| NSIR Closing Cat. 1 Desc       | No of Incidents<br>(Nov 13-Oct 14) | No of Incidents<br>(Nov 12-Oct 13) | +/- Incidents | % Change<br>Incidents |
|--------------------------------|------------------------------------|------------------------------------|---------------|-----------------------|
| BEGGING / VAGRANCY             | 0                                  | 1                                  | -1            | -100%                 |
| ENV.DAMAGE/ LITTER/ NEEDLES    | 1                                  | 0                                  | 1             | 0%                    |
| MALICIOUS / NUISANCE COMMS     | 11                                 | 18                                 | -7            | -39%                  |
| NEIGHBOURS                     | 22                                 | 12                                 | 10            | 83%                   |
| NOISE                          | 3                                  | 8                                  | -5            | -63%                  |
| ROWDY OR INCONSIDERATE BEHAV   | 55                                 | 55                                 | 0             | 0%                    |
| TRESPASS                       | 1                                  | 0                                  | 1             | 0%                    |
| VEHICLE NUIS & INAPPROP VEH US | 12                                 | 23                                 | -11           | -48%                  |
| Sum:                           | 105                                | 117                                | -12           | -10%                  |