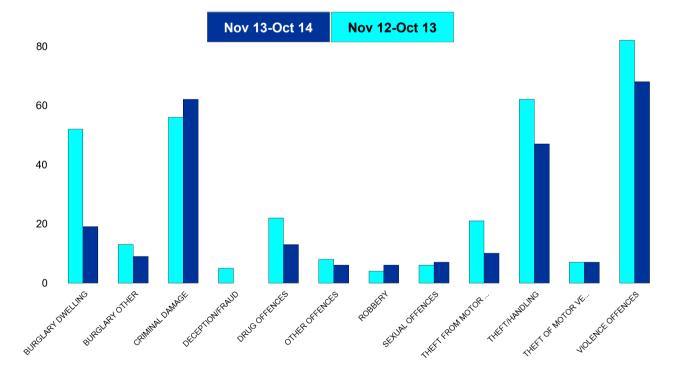

### **Pipers Hill**

| HO Group                  | No of Crimes<br>(Nov 13-Oct<br>14) | No of Crimes<br>(Nov 12-Oct<br>13) | +/- Crime | % Change |
|---------------------------|------------------------------------|------------------------------------|-----------|----------|
| BURGLARY DWELLING         | 19                                 | 52                                 | -33       | -63%     |
| BURGLARY OTHER            | 9                                  | 13                                 | -4        | -31%     |
| CRIMINAL DAMAGE           | 62                                 | 56                                 | 6         | 11%      |
| DECEPTION/FRAUD           | 0                                  | 5                                  | -5        | -100%    |
| DRUG OFFENCES             | 13                                 | 22                                 | -9        | -41%     |
| OTHER OFFENCES            | 6                                  | 8                                  | -2        | -25%     |
| ROBBERY                   | 6                                  | 4                                  | 2         | 50%      |
| SEXUAL OFFENCES           | 7                                  | 6                                  | 1         | 17%      |
| THEFT FROM MOTOR VEHICLES | 10                                 | 21                                 | -11       | -52%     |
| THEFT/HANDLING            | 47                                 | 62                                 | -15       | -24%     |
| THEFT OF MOTOR VEHICLES   | 7                                  | 7                                  | 0         | 0%       |
| VIOLENCE OFFENCES         | 68                                 | 82                                 | -14       | -17%     |
| Sum:                      | 254                                | 338                                | -84       | -25%     |