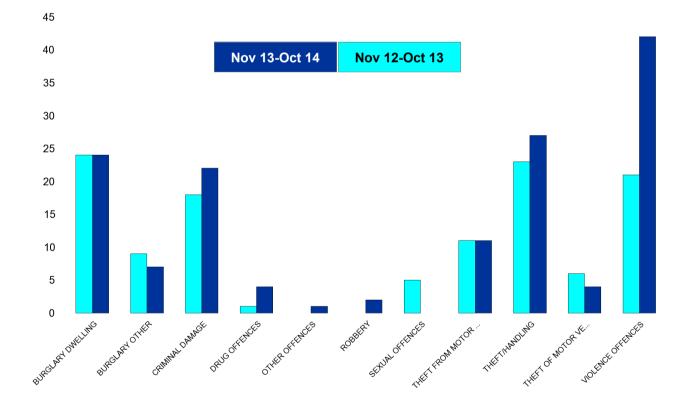

#### **Brambleside**

| HO Group                  | No of Crimes<br>(Nov 13-Oct<br>14) | No of Crimes<br>(Nov 12-Oct<br>13) | +/- Crime | % Change |
|---------------------------|------------------------------------|------------------------------------|-----------|----------|
| BURGLARY DWELLING         | 24                                 | 24                                 | 0         | 0%       |
| BURGLARY OTHER            | 7                                  | 9                                  | -2        | -22%     |
| CRIMINAL DAMAGE           | 22                                 | 18                                 | 4         | 22%      |
| DRUG OFFENCES             | 4                                  | 1                                  | 3         | 300%     |
| OTHER OFFENCES            | 1                                  | 0                                  | 1         | 0%       |
| ROBBERY                   | 2                                  | 0                                  | 2         | 0%       |
| SEXUAL OFFENCES           | 0                                  | 5                                  | -5        | -100%    |
| THEFT FROM MOTOR VEHICLES | 11                                 | 11                                 | 0         | 0%       |
| THEFT/HANDLING            | 27                                 | 23                                 | 4         | 17%      |
| THEFT OF MOTOR VEHICLES   | 4                                  | 6                                  | -2        | -33%     |
| VIOLENCE OFFENCES         | 42                                 | 21                                 | 21        | 100%     |
| Sum:                      | 144                                | 118                                | 26        | 22%      |