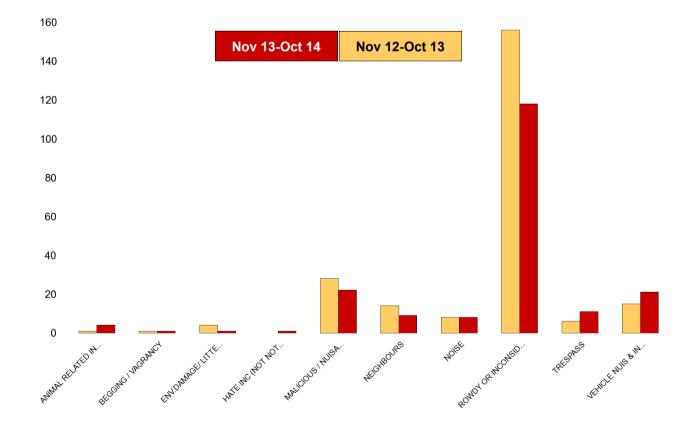

#### **St Peters**

| NSIR Closing Cat. 1 Desc       | No of Incidents<br>(Nov 13-Oct 14) | No of Incidents<br>(Nov 12-Oct 13) | +/- Incidents | % Change<br>Incidents |
|--------------------------------|------------------------------------|------------------------------------|---------------|-----------------------|
| ANIMAL RELATED INC ANTI-SOCIAL | 4                                  | 1                                  | 3             | 300%                  |
| BEGGING / VAGRANCY             | 1                                  | 1                                  | 0             | 0%                    |
| ENV.DAMAGE/ LITTER/ NEEDLES    | 1                                  | 4                                  | -3            | -75%                  |
| HATE INC (NOT NOTIFIABLE CRIME | 1                                  | 0                                  | 1             | 0%                    |
| MALICIOUS / NUISANCE COMMS     | 22                                 | 28                                 | -6            | -21%                  |
| NEIGHBOURS                     | 9                                  | 14                                 | -5            | -36%                  |
| NOISE                          | 8                                  | 8                                  | 0             | 0%                    |
| ROWDY OR INCONSIDERATE BEHAV   | 118                                | 156                                | -38           | -24%                  |
| TRESPASS                       | 11                                 | 6                                  | 5             | 83%                   |
| VEHICLE NUIS & INAPPROP VEH US | 21                                 | 15                                 | 6             | 40%                   |
| Sum:                           | 196                                | 233                                | -37           | -16%                  |