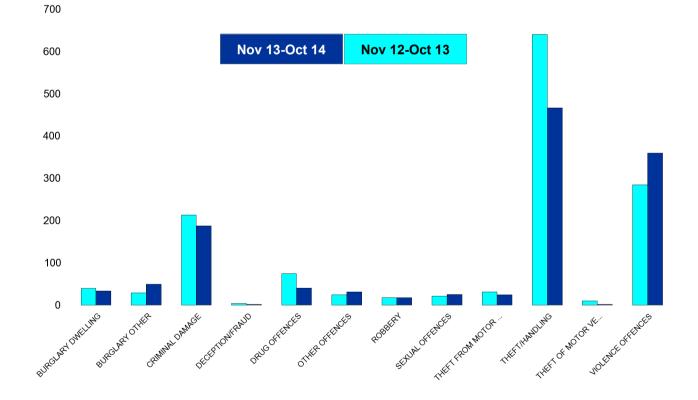

#### William Knibb

| HO Group                  | No of Crimes<br>(Nov 13-Oct<br>14) | No of Crimes<br>(Nov 12-Oct<br>13) | +/- Crime | % Change |
|---------------------------|------------------------------------|------------------------------------|-----------|----------|
| BURGLARY DWELLING         | 33                                 | 39                                 | -6        | -15%     |
| BURGLARY OTHER            | 49                                 | 29                                 | 20        | 69%      |
| CRIMINAL DAMAGE           | 187                                | 213                                | -26       | -12%     |
| DECEPTION/FRAUD           | 1                                  | 4                                  | -3        | -75%     |
| DRUG OFFENCES             | 40                                 | 74                                 | -34       | -46%     |
| OTHER OFFENCES            | 31                                 | 24                                 | 7         | 29%      |
| ROBBERY                   | 17                                 | 17                                 | 0         | 0%       |
| SEXUAL OFFENCES           | 25                                 | 21                                 | 4         | 19%      |
| THEFT FROM MOTOR VEHICLES | 24                                 | 31                                 | -7        | -23%     |
| THEFT/HANDLING            | 466                                | 640                                | -174      | -27%     |
| THEFT OF MOTOR VEHICLES   | 1                                  | 10                                 | -9        | -90%     |
| VIOLENCE OFFENCES         | 359                                | 284                                | 75        | 26%      |
| Sum:                      | 1233                               | 1386                               | -153      | -11%     |