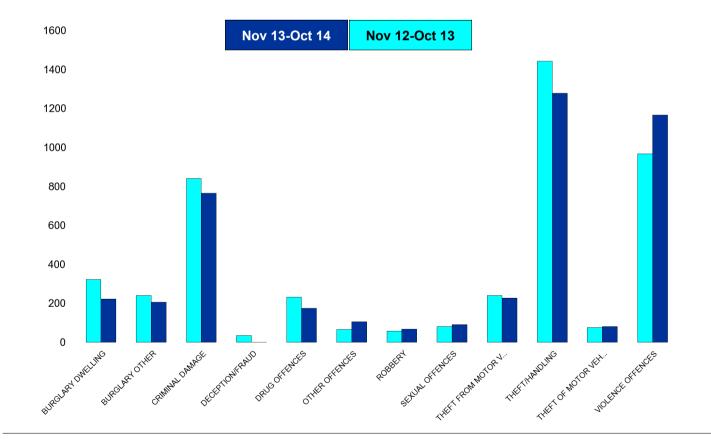

### **Kettering Town SCT - Crime**

| HO Group                  | No of Crimes<br>(Nov 13-Oct<br>14) | No of Crimes<br>(Nov 12-Oct<br>13) | +/- Crime | % Change |
|---------------------------|------------------------------------|------------------------------------|-----------|----------|
| BURGLARY DWELLING         | 223                                | 323                                | -100      | -31%     |
| BURGLARY OTHER            | 206                                | 241                                | -35       | -15%     |
| CRIMINAL DAMAGE           | 765                                | 841                                | -76       | -9%      |
| DECEPTION/FRAUD           | 1                                  | 35                                 | -34       | -97%     |
| DRUG OFFENCES             | 175                                | 232                                | -57       | -25%     |
| OTHER OFFENCES            | 105                                | 66                                 | 39        | 59%      |
| ROBBERY                   | 68                                 | 57                                 | 11        | 19%      |
| SEXUAL OFFENCES           | 91                                 | 80                                 | 11        | 14%      |
| THEFT FROM MOTOR VEHICLES | 227                                | 240                                | -13       | -5%      |
| THEFT/HANDLING            | 1279                               | 1443                               | -164      | -11%     |
| THEFT OF MOTOR VEHICLES   | 80                                 | 76                                 | 4         | 5%       |
| VIOLENCE OFFENCES         | 1166                               | 968                                | 198       | 20%      |
| Sum:                      | 4386                               | 4602                               | -216      | -5%      |