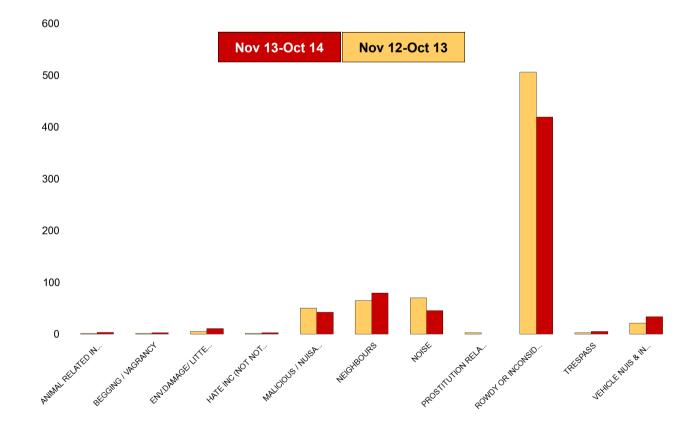

#### St Michaels and Wicksteed

| NSIR Closing Cat. 1 Desc       | No of Incidents<br>(Nov 13-Oct 14) | No of Incidents<br>(Nov 12-Oct 13) | +/- Incidents | % Change<br>Incidents |
|--------------------------------|------------------------------------|------------------------------------|---------------|-----------------------|
| ANIMAL RELATED INC ANTI-SOCIAL | 4                                  | 1                                  | 3             | 300%                  |
| BEGGING / VAGRANCY             | 1                                  | 4                                  | -3            | -75%                  |
| ENV.DAMAGE/ LITTER/ NEEDLES    | 1                                  | 3                                  | -2            | -67%                  |
| HATE INC (NOT NOTIFIABLE CRIME | 1                                  | 2                                  | -1            | -50%                  |
| MALICIOUS / NUISANCE COMMS     | 27                                 | 41                                 | -14           | -34%                  |
| NEIGHBOURS                     | 57                                 | 61                                 | -4            | -7%                   |
| NOISE                          | 14                                 | 24                                 | -10           | -42%                  |
| ROWDY OR INCONSIDERATE BEHAV   | 277                                | 301                                | -24           | -8%                   |
| TRESPASS                       | 6                                  | 4                                  | 2             | 50%                   |
| VEHICLE NUIS & INAPPROP VEH US | 66                                 | 44                                 | 22            | 50%                   |
| Sum:                           | 454                                | 485                                | -31           | -6%                   |