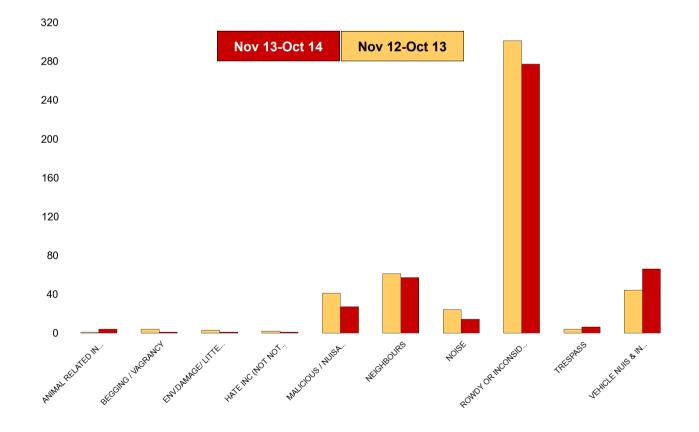

#### **St Peters**

| NSIR Closing Cat. 1 Desc       | No of Incidents<br>(Nov 13-Oct 14) | No of Incidents<br>(Nov 12-Oct 13) | +/- Incidents | % Change<br>Incidents |
|--------------------------------|------------------------------------|------------------------------------|---------------|-----------------------|
| ANIMAL RELATED INC ANTI-SOCIAL | 4                                  | 1                                  | 3             | 300%                  |
| BEGGING / VAGRANCY             | 1                                  | 1                                  | 0             | 0%                    |
| ENV.DAMAGE/ LITTER/ NEEDLES    | 1                                  | 4                                  | -3            | -75%                  |
| HATE INC (NOT NOTIFIABLE CRIME | 1                                  | 0                                  | 1             | 0%                    |
| MALICIOUS / NUISANCE COMMS     | 22                                 | 28                                 | -6            | -21%                  |
| NEIGHBOURS                     | 9                                  | 14                                 | -5            | -36%                  |
| NOISE                          | 8                                  | 8                                  | 0             | 0%                    |
| ROWDY OR INCONSIDERATE BEHAV   | 118                                | 156                                | -38           | -24%                  |
| TRESPASS                       | 11                                 | 6                                  | 5             | 83%                   |
| VEHICLE NUIS & INAPPROP VEH US | 21                                 | 15                                 | 6             | 40%                   |
| Sum:                           | 196                                | 233                                | -37           | -16%                  |