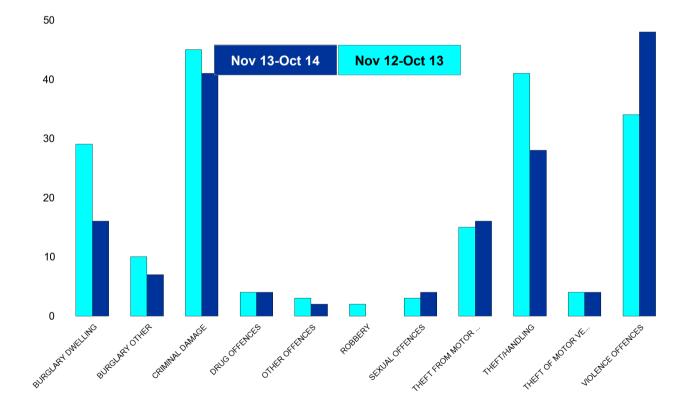

### **Ise Lodge**

| HO Group                  | No of Crimes<br>(Nov 13-Oct<br>14) | No of Crimes<br>(Nov 12-Oct<br>13) | +/- Crime | % Change |
|---------------------------|------------------------------------|------------------------------------|-----------|----------|
| BURGLARY DWELLING         | 16                                 | 29                                 | -13       | -45%     |
| BURGLARY OTHER            | 7                                  | 10                                 | -3        | -30%     |
| CRIMINAL DAMAGE           | 41                                 | 45                                 | -4        | -9%      |
| DRUG OFFENCES             | 4                                  | 4                                  | 0         | 0%       |
| OTHER OFFENCES            | 2                                  | 3                                  | -1        | -33%     |
| ROBBERY                   | 0                                  | 2                                  | -2        | -100%    |
| SEXUAL OFFENCES           | 4                                  | 3                                  | 1         | 33%      |
| THEFT FROM MOTOR VEHICLES | 16                                 | 15                                 | 1         | 7%       |
| THEFT/HANDLING            | 28                                 | 41                                 | -13       | -32%     |
| THEFT OF MOTOR VEHICLES   | 4                                  | 4                                  | 0         | 0%       |
| VIOLENCE OFFENCES         | 48                                 | 34                                 | 14        | 41%      |
| Sum:                      | 170                                | 190                                | -20       | -11%     |