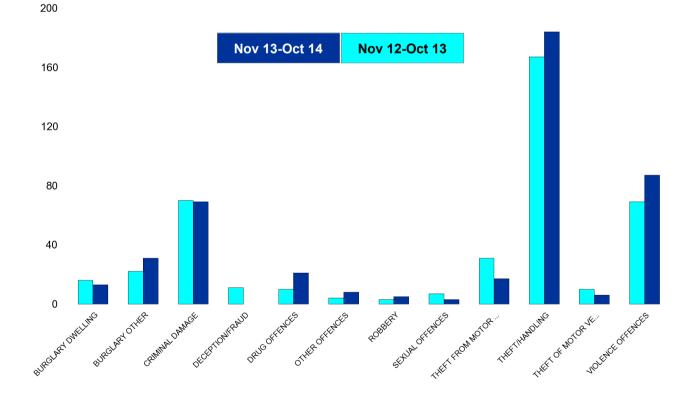

#### William Knibb

| HO Group                  | No of Crimes<br>(Nov 13-Oct<br>14) | No of Crimes<br>(Nov 12-Oct<br>13) | +/- Crime | % Change |
|---------------------------|------------------------------------|------------------------------------|-----------|----------|
| BURGLARY DWELLING         | 33                                 | 39                                 | -6        | -15%     |
| BURGLARY OTHER            | 49                                 | 29                                 | 20        | 69%      |
| CRIMINAL DAMAGE           | 187                                | 213                                | -26       | -12%     |
| DECEPTION/FRAUD           | 1                                  | 4                                  | -3        | -75%     |
| DRUG OFFENCES             | 40                                 | 74                                 | -34       | -46%     |
| OTHER OFFENCES            | 31                                 | 24                                 | 7         | 29%      |
| ROBBERY                   | 17                                 | 17                                 | 0         | 0%       |
| SEXUAL OFFENCES           | 25                                 | 21                                 | 4         | 19%      |
| THEFT FROM MOTOR VEHICLES | 24                                 | 31                                 | -7        | -23%     |
| THEFT/HANDLING            | 466                                | 640                                | -174      | -27%     |
| THEFT OF MOTOR VEHICLES   | 1                                  | 10                                 | -9        | -90%     |
| VIOLENCE OFFENCES         | 359                                | 284                                | 75        | 26%      |
| Sum:                      | 1233                               | 1386                               | -153      | -11%     |