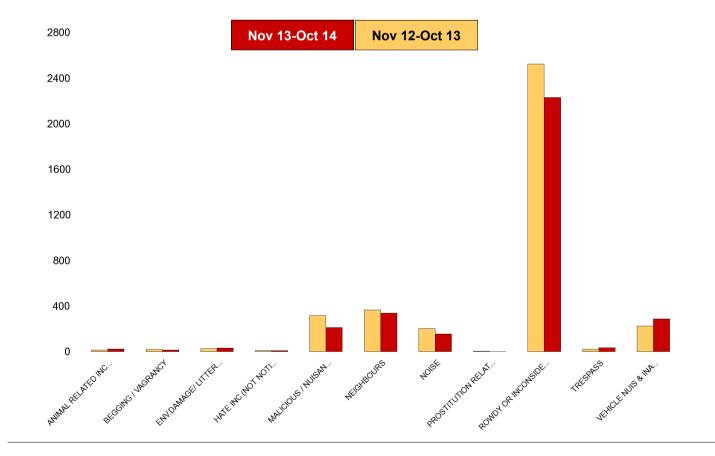

#### **Kettering Town SCT - ASB**

| NSIR Closing Cat. 1 Desc       | No of Incidents<br>(Nov 13-Oct 14) | No of Incidents<br>(Nov 12-Oct 13) | +/- Incidents | % Change<br>Incidents |
|--------------------------------|------------------------------------|------------------------------------|---------------|-----------------------|
| ANIMAL RELATED INC ANTI-SOCIAL | 23                                 | 16                                 | 7             | 44%                   |
| BEGGING / VAGRANCY             | 15                                 | 20                                 | -5            | -25%                  |
| ENV.DAMAGE/ LITTER/ NEEDLES    | 31                                 | 27                                 | 4             | 15%                   |
| HATE INC (NOT NOTIFIABLE CRIME | 9                                  | 9                                  | 0             | 0%                    |
| MALICIOUS / NUISANCE COMMS     | 211                                | 316                                | -105          | -33%                  |
| NEIGHBOURS                     | 340                                | 367                                | -27           | -7%                   |
| NOISE                          | 156                                | 203                                | -47           | -23%                  |
| PROSTITUTION RELATED ACTIVITY  | 1                                  | 4                                  | -3            | -75%                  |
| ROWDY OR INCONSIDERATE BEHAV   | 2232                               | 2523                               | -291          | -12%                  |
| TRESPASS                       | 36                                 | 24                                 | 12            | 50%                   |
| VEHICLE NUIS & INAPPROP VEH US | 287                                | 227                                | 60            | 26%                   |
| Sum:                           | 3341                               | 3736                               | -395          | -11%                  |