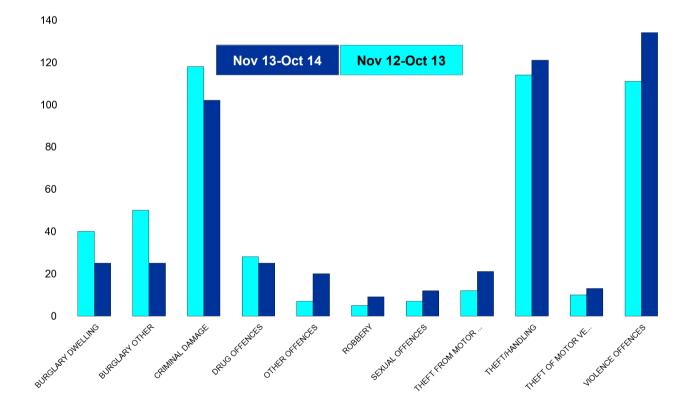

### **Avondale Grange**

| HO Group                  | No of Crimes<br>(Nov 13-Oct<br>14) | No of Crimes<br>(Nov 12-Oct<br>13) | +/- Crime | % Change |
|---------------------------|------------------------------------|------------------------------------|-----------|----------|
| BURGLARY DWELLING         | 25                                 | 40                                 | -15       | -38%     |
| BURGLARY OTHER            | 25                                 | 50                                 | -25       | -50%     |
| CRIMINAL DAMAGE           | 102                                | 118                                | -16       | -14%     |
| DRUG OFFENCES             | 25                                 | 28                                 | -3        | -11%     |
| OTHER OFFENCES            | 20                                 | 7                                  | 13        | 186%     |
| ROBBERY                   | 9                                  | 5                                  | 4         | 80%      |
| SEXUAL OFFENCES           | 12                                 | 7                                  | 5         | 71%      |
| THEFT FROM MOTOR VEHICLES | 21                                 | 12                                 | 9         | 75%      |
| THEFT/HANDLING            | 121                                | 114                                | 7         | 6%       |
| THEFT OF MOTOR VEHICLES   | 13                                 | 10                                 | 3         | 30%      |
| VIOLENCE OFFENCES         | 134                                | 111                                | 23        | 21%      |
| Sum:                      | 507                                | 502                                | 5         | 1%       |