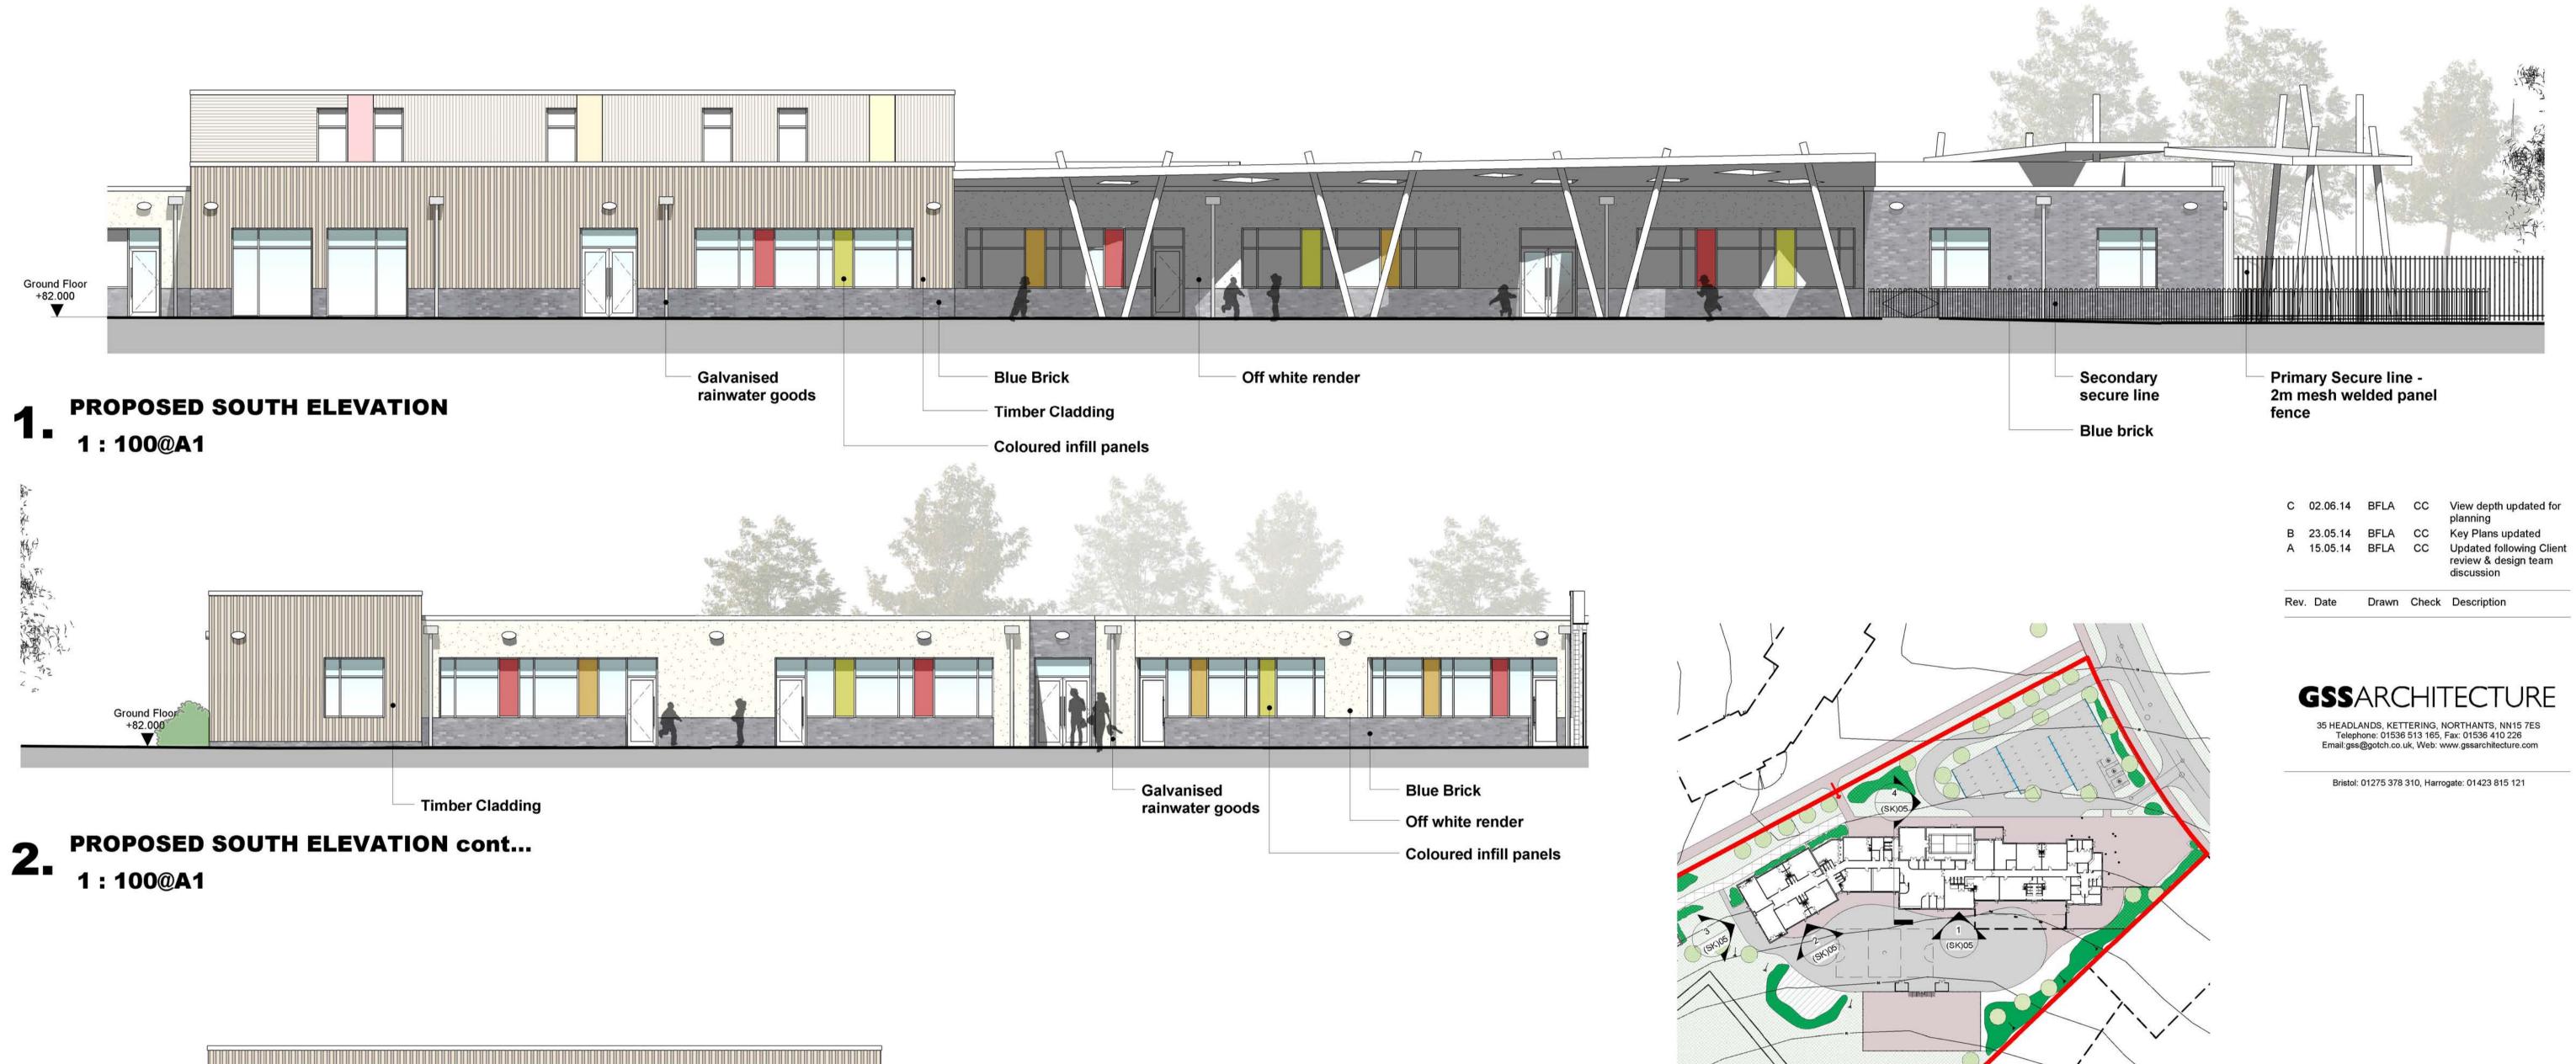

## **Drawing Title:**

Proposed Elevations Sheet 1 of 2

| Dwg No:      | (SK)04       | Rev:  | C        |
|--------------|--------------|-------|----------|
| Scale@A1:    | As indicated | Date: | 28.04.14 |
| Checked By:  | CC           |       |          |
| Drawn By:    | BFLA         |       |          |
| File Number: | Sch248       |       |          |

**PROPOSED SOUTH WEST ELEVATION** 3. 1:100@A1

ONLY SCALE FOR PLANNING PURPOSES Do not scale from this drawing for construction or acquisition purposes. Responsibility is not accepted for errors made by others in scaling from this drawing. All construction information must be taken from figured dimensions only. All dimensions and levels must be checked on site and discrepancies between drawings and specification must be reported to GSSArchitecture. © Copyright GSSArchitecture.