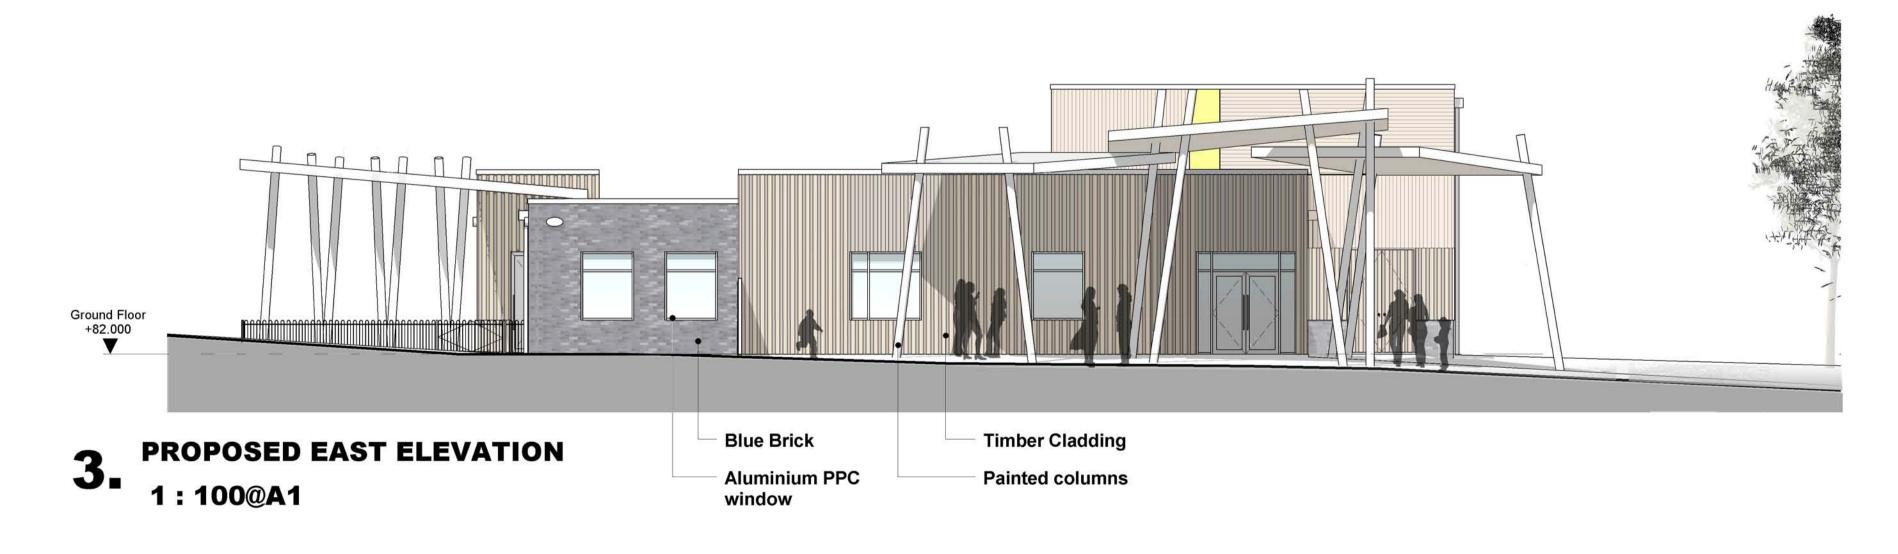

**PROPOSED SOUTH WEST ELEVATION** 3. 1:100@A1

ONLY SCALE FOR PLANNING PURPOSES Do not scale from this drawing for construction or acquisition purposes. Responsibility is not accepted for errors made by others in scaling from this drawing. All construction information must be taken from figured dimensions only. All dimensions and levels must be checked on site and discrepancies between drawings and specification must be reported to GSSArchitecture. © Copyright GSSArchitecture.

Ordnance Survey © Crown Copyright 2013. All rights reserved. Licence number GSS 100017356.

Map Data Copyright 2013 Google.

**Project Title:** New 2FE Primary School (PS4) East Kettering

**Client:** Alledge Brook LLP

### **Drawing Title:**

Proposed Elevations Sheet 2 of 2

| File Number | r: Sch248  |          |          |
|-------------|------------|----------|----------|
| Drawn By:   | BFLA       |          |          |
| Checked By  | CC         |          |          |
| Scale@A1:   | As indicat | ed Date: | 30.04.14 |
| Dwg No:     | (SK)05     | Rev:     | С        |