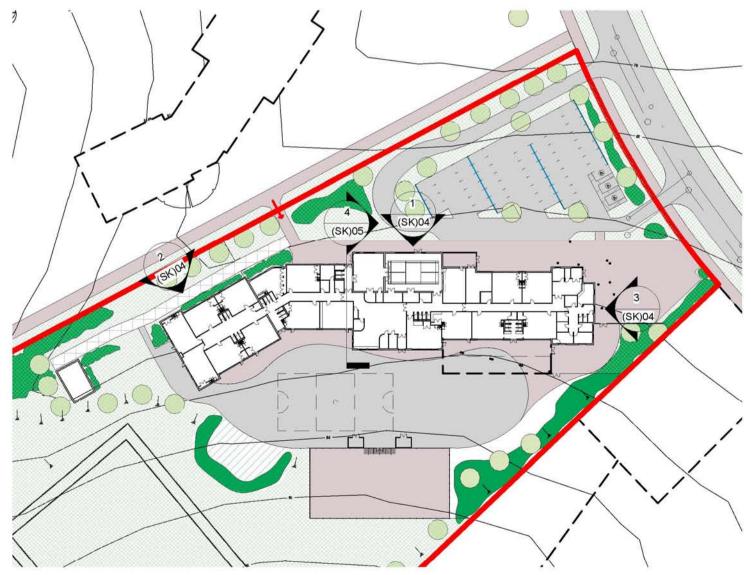

Ordnance Survey © Crown Copyright 2013. All rights reserved. Licence number GSS 100017356.

Map Data Copyright 2013 Google.

| Rev. | Date     | Drawn | Check | Description                                                   |
|------|----------|-------|-------|---------------------------------------------------------------|
| A    | 15.05.14 | BFLA  | cc    | Updated following Clien<br>review & design team<br>discussion |
| в    | 23.05.14 | BFLA  | CC    | Key Plans updated                                             |
| С    | 02.06.14 | BFLA  | CC    | View depth updated for<br>planning                            |