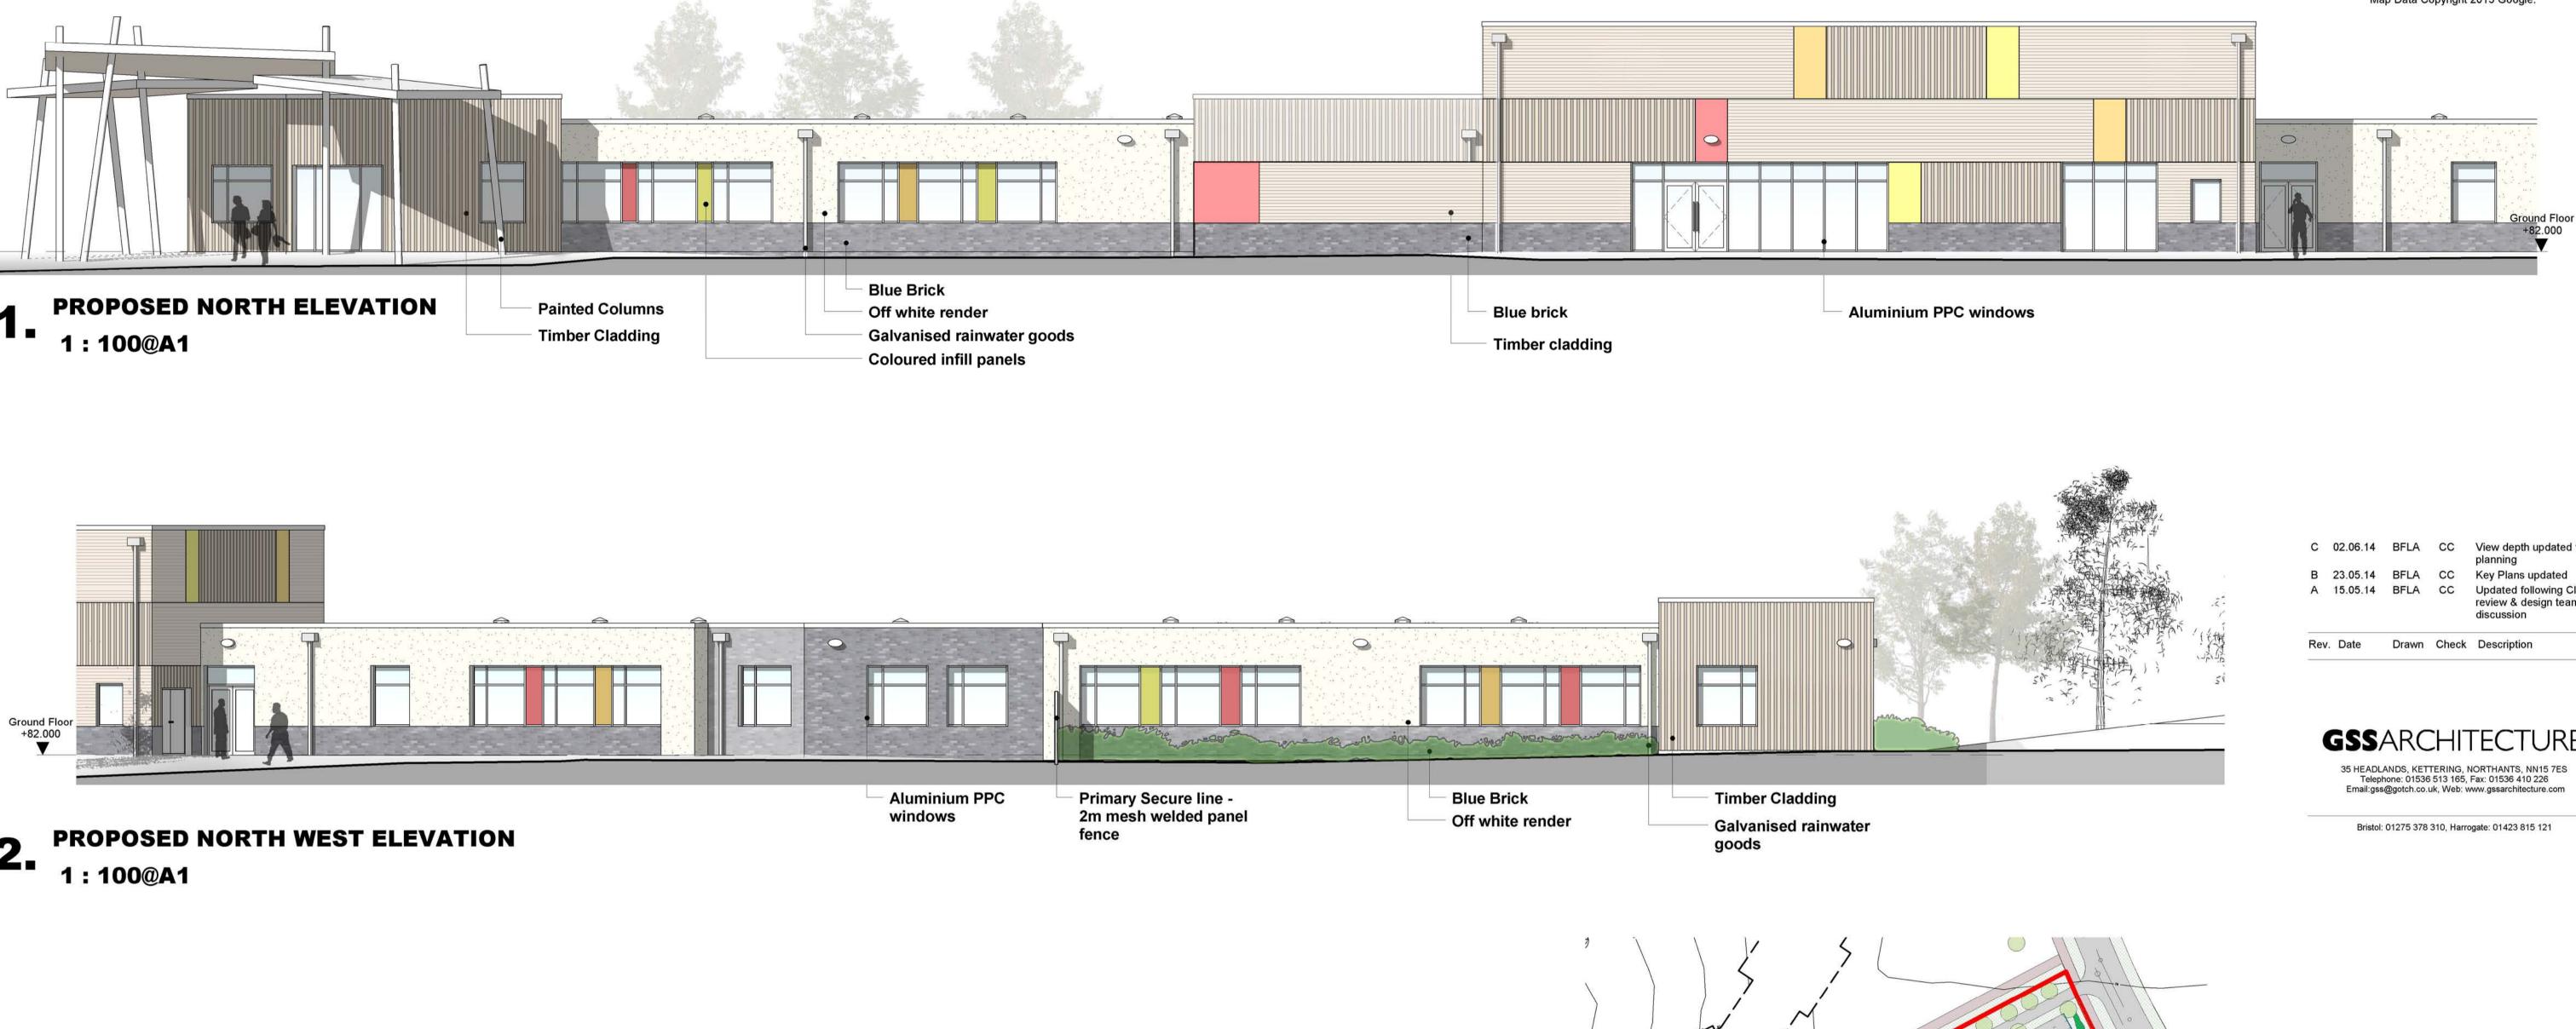

Ordnance Survey © Crown Copyright 2013. All rights reserved. Licence number GSS 100017356.

Map Data Copyright 2013 Google.

| Rev. | Date     | Drawn | Check | Description                                                   |
|------|----------|-------|-------|---------------------------------------------------------------|
| A    | 15.05.14 | BFLA  | cc    | Updated following Clien<br>review & design team<br>discussion |
| в    | 23.05.14 | BFLA  | CC    | Key Plans updated                                             |
| С    | 02.06.14 | BFLA  | CC    | View depth updated for<br>planning                            |

**Project Title:** New 2FE Primary School (PS4) East Kettering

**Client:** Alledge Brook LLP

## **Drawing Title:**

Proposed Elevations Sheet 1 of 2

| Dwg No:      | (SK)04       | Rev:  | C        |
|--------------|--------------|-------|----------|
| Scale@A1:    | As indicated | Date: | 28.04.14 |
| Checked By:  | CC           |       |          |
| Drawn By:    | BFLA         |       |          |
| File Number: | Sch248       |       |          |