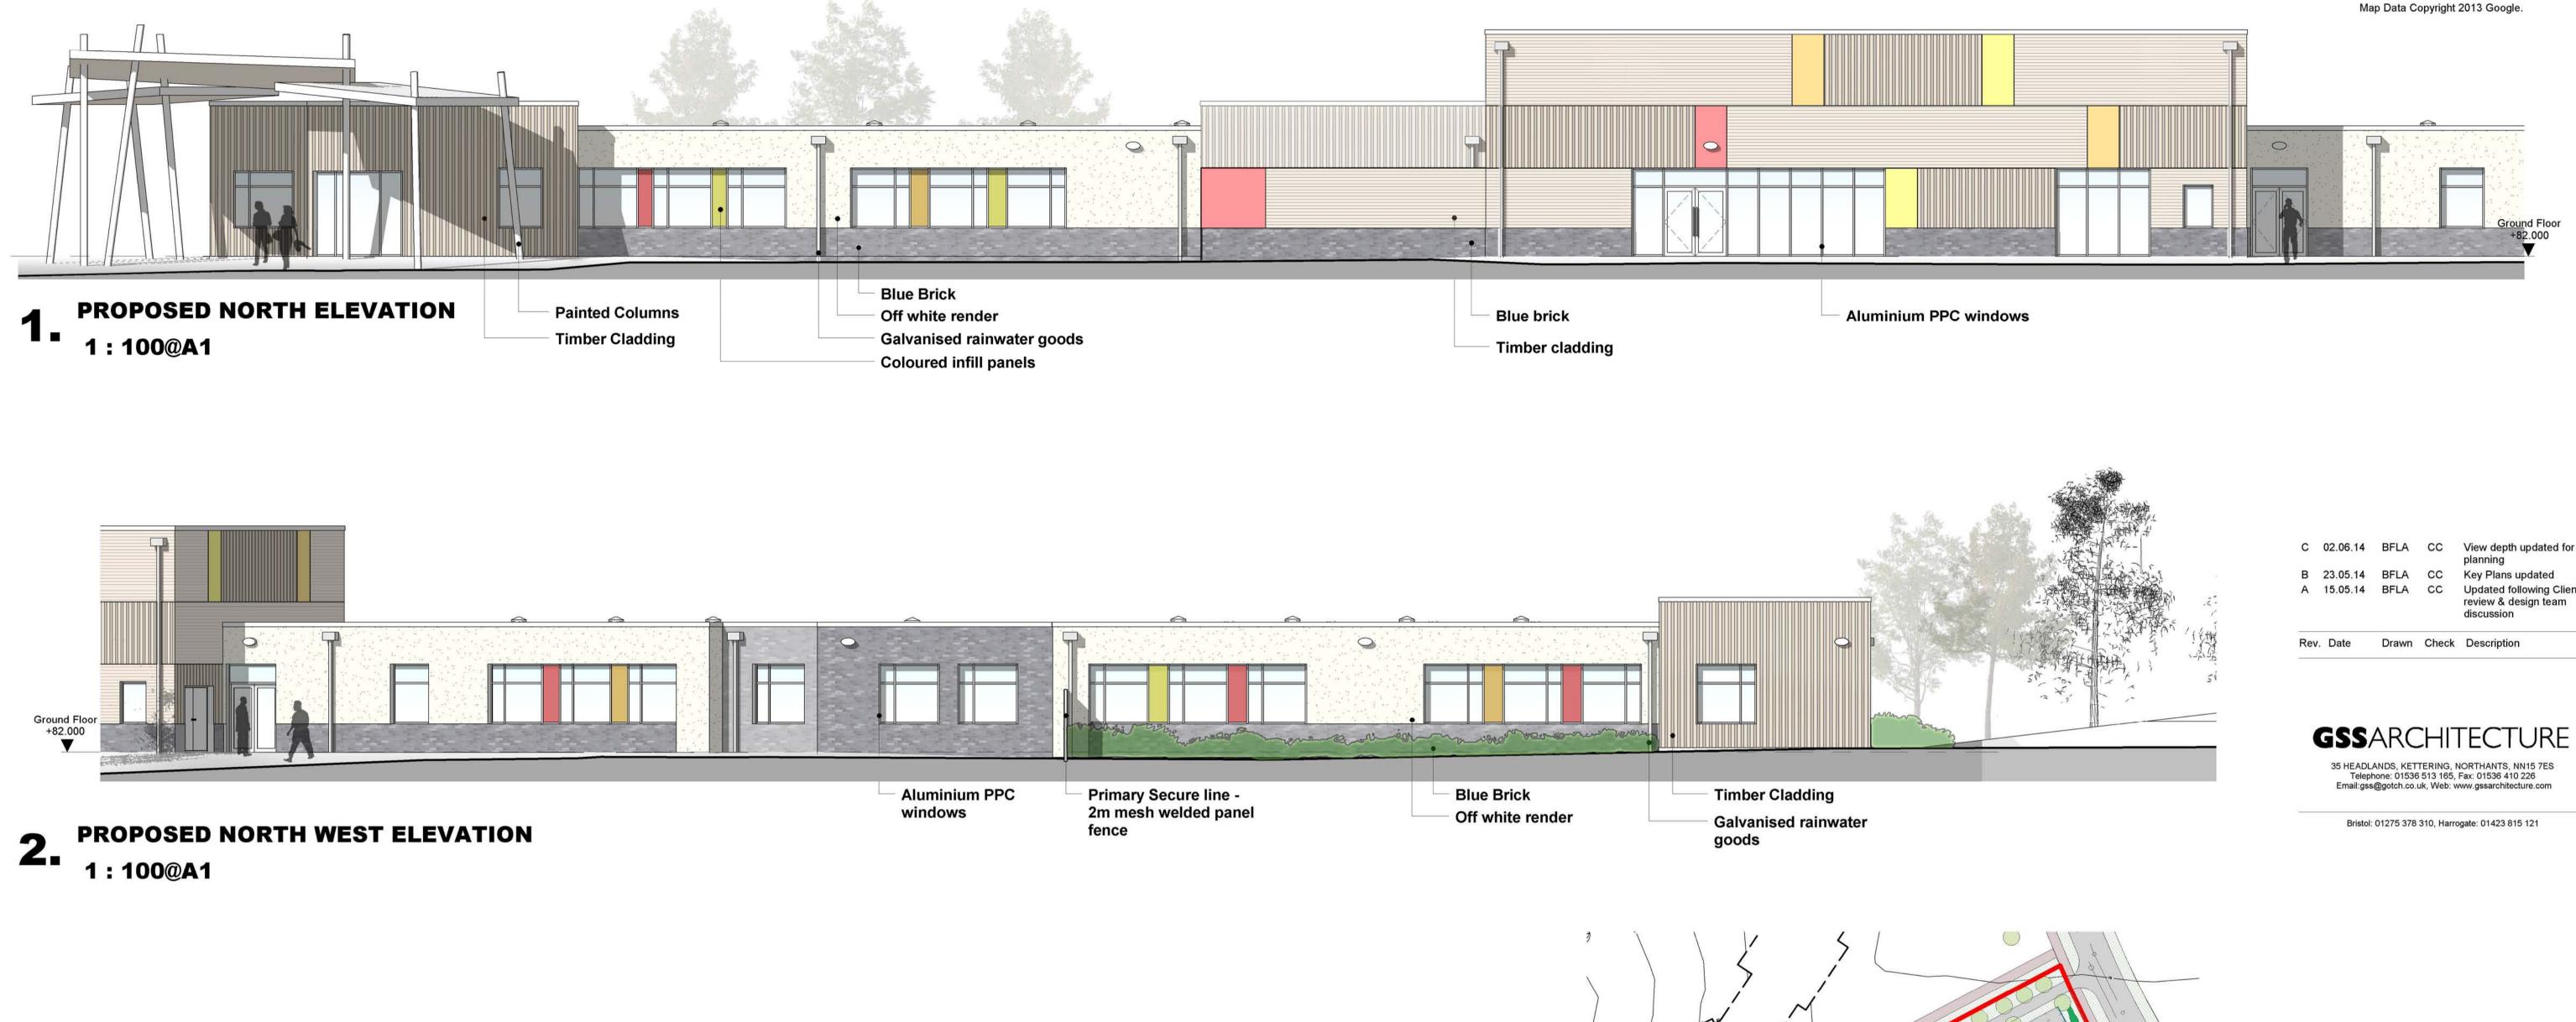

Ordnance Survey © Crown Copyright 2013. All rights reserved. Licence number GSS 100017356.

Map Data Copyright 2013 Google.

| Rev. | Date     | Drawn | Check | Description                                                   |
|------|----------|-------|-------|---------------------------------------------------------------|
| A    | 15.05.14 | BFLA  | cc    | Updated following Clien<br>review & design team<br>discussion |
| в    | 23.05.14 | BFLA  | CC    | Key Plans updated                                             |
| С    | 02.06.14 | BFLA  | CC    | View depth updated for<br>planning                            |

**Project Title:** New 2FE Primary School (PS4) East Kettering

**Client:** Alledge Brook LLP

## **Drawing Title:**

Proposed Elevations Sheet 1 of 2

| Dwg No:      | (SK)04       | Rev:  | C        |
|--------------|--------------|-------|----------|
| Scale@A1:    | As indicated | Date: | 28.04.14 |
| Checked By:  | CC           |       |          |
| Drawn By:    | BFLA         |       |          |
| File Number: | Sch248       |       |          |